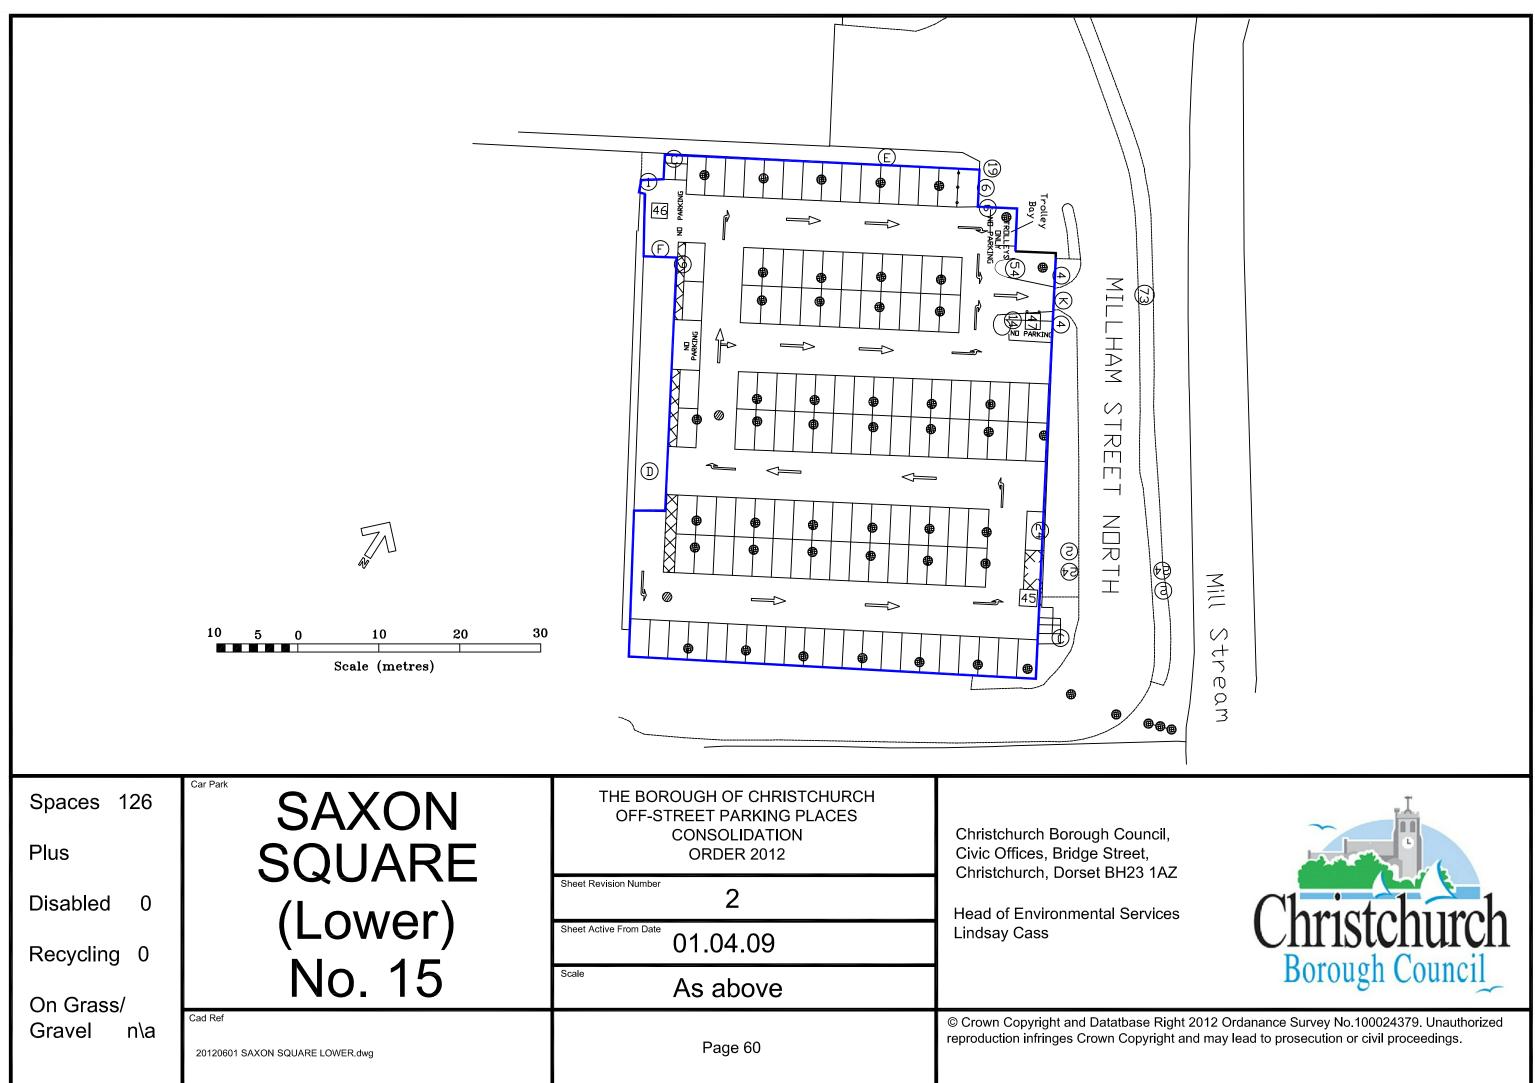

|                                      |          |          |          |          |          |          |          |          |   |   |    |         |
|                                      |          |          |          |          |          |          |          |          |   |   |    |         |

### ACTIVE DATES OF EACH OFF-STREET PLAN SHEET REVISION NUMBER

# THIS SHEET REVISION NUMBER 7 THIS SHEET ACTIVE FROM 01.06.12

#### 20120601 !DP A3 Off Street Plan Revision







The Ordnance Survey information on this drawing has been reproduced with the kind permission of the Controller of Her Majesty's Stationery Office © Crown Copyright Licence No.100024379. Unauthorized reproduction infringes Crown Copyright and may lead to prosecution or civil





























































| Have you purchased and displayed                                                         | 1                        | Mooring and dinghy park                            | 33                   | Information Sign                       | 70      |
|------------------------------------------------------------------------------------------|--------------------------|----------------------------------------------------|----------------------|----------------------------------------|---------|
| Pay and display carpark                                                                  | 2                        | No right turn                                      | 34)                  | Short Stay Parking Sign                | 71      |
| Disabled parking