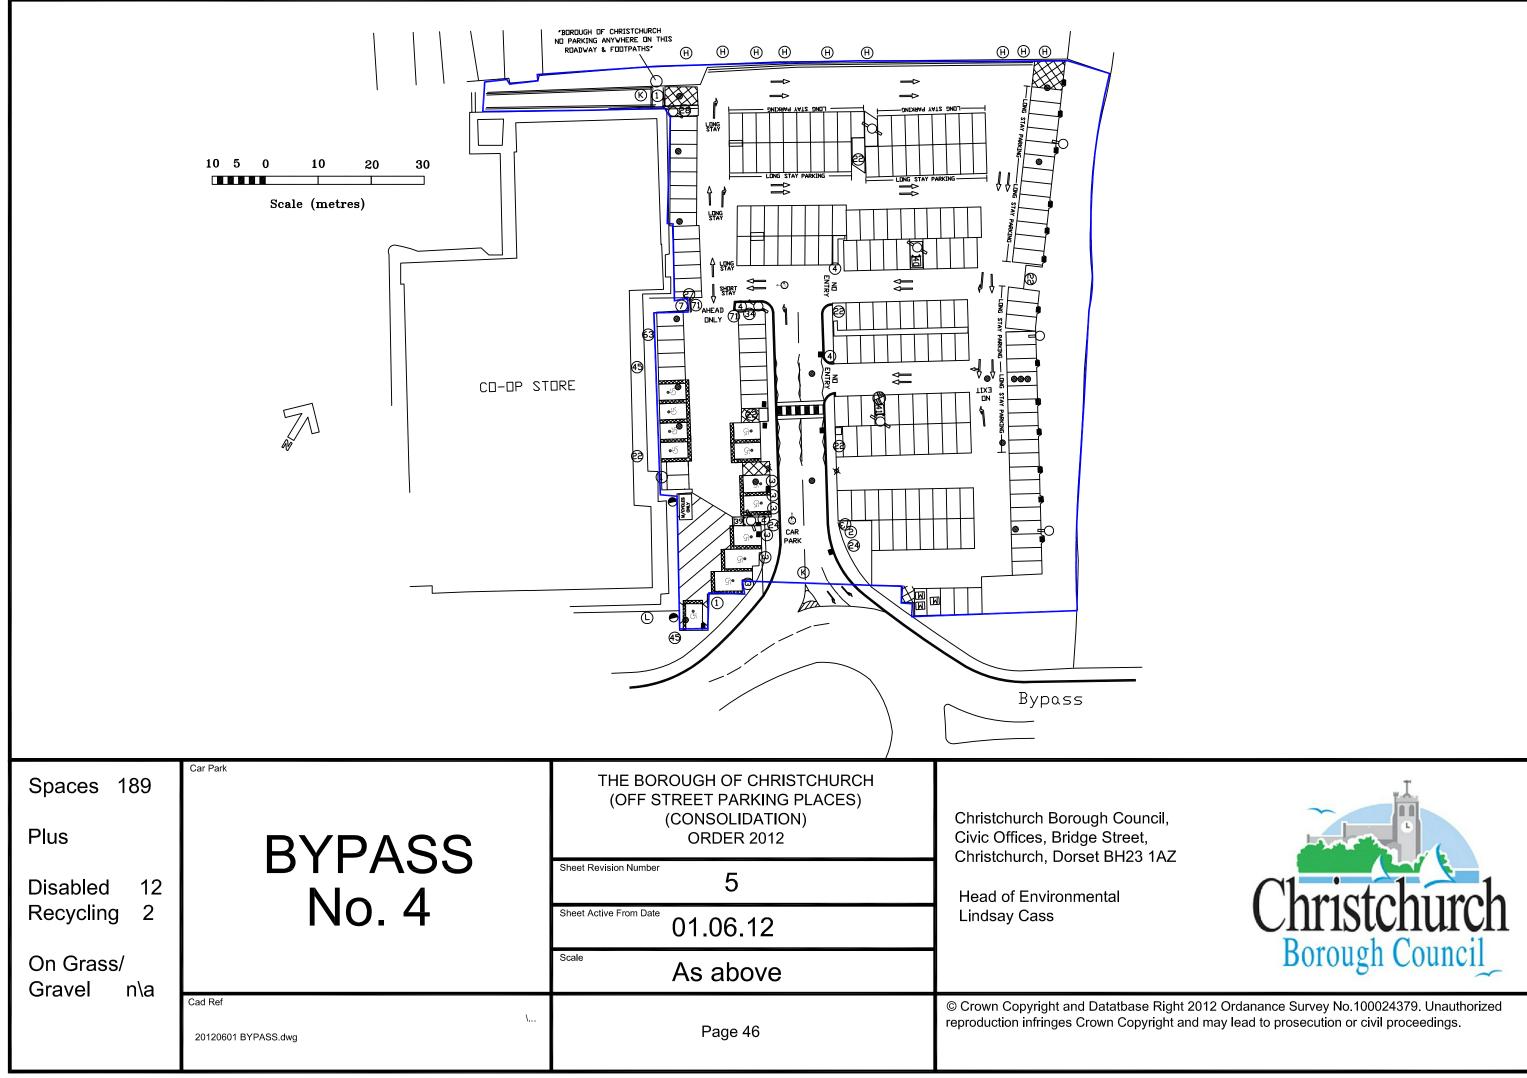

|          |   |   |    |         |
|                                      |          |          |          |          |          |          |          |          |   |   |    |         |
|                                      |          |          |          |          |          |          |          |          |   |   |    |         |

### ACTIVE DATES OF EACH OFF-STREET PLAN SHEET REVISION NUMBER

# THIS SHEET REVISION NUMBER 7 THIS SHEET ACTIVE FROM 01.06.12

#### 20120601 !DP A3 Off Street Plan Revision







The Ordnance Survey information on this drawing has been reproduced with the kind permission of the Controller of Her Majesty's Stationery Office © Crown Copyright Licence No.100024379. Unauthorized reproduction infringes Crown Copyright and may lead to prosecution or civil





























































| Have you purchased and displayed                                                         | 1                        | Mooring and dinghy park                            | 33                   | Information Sign                       | 70      |
|------------------------------------------------------------------------------------------|--------------------------|----------------------------------------------------|----------------------|----------------------------------------|---------|
| Pay and display carpark                                                                  | 2                        | No right turn                                      | 34)                  | Short Stay Parking Sign                | 71      |
|