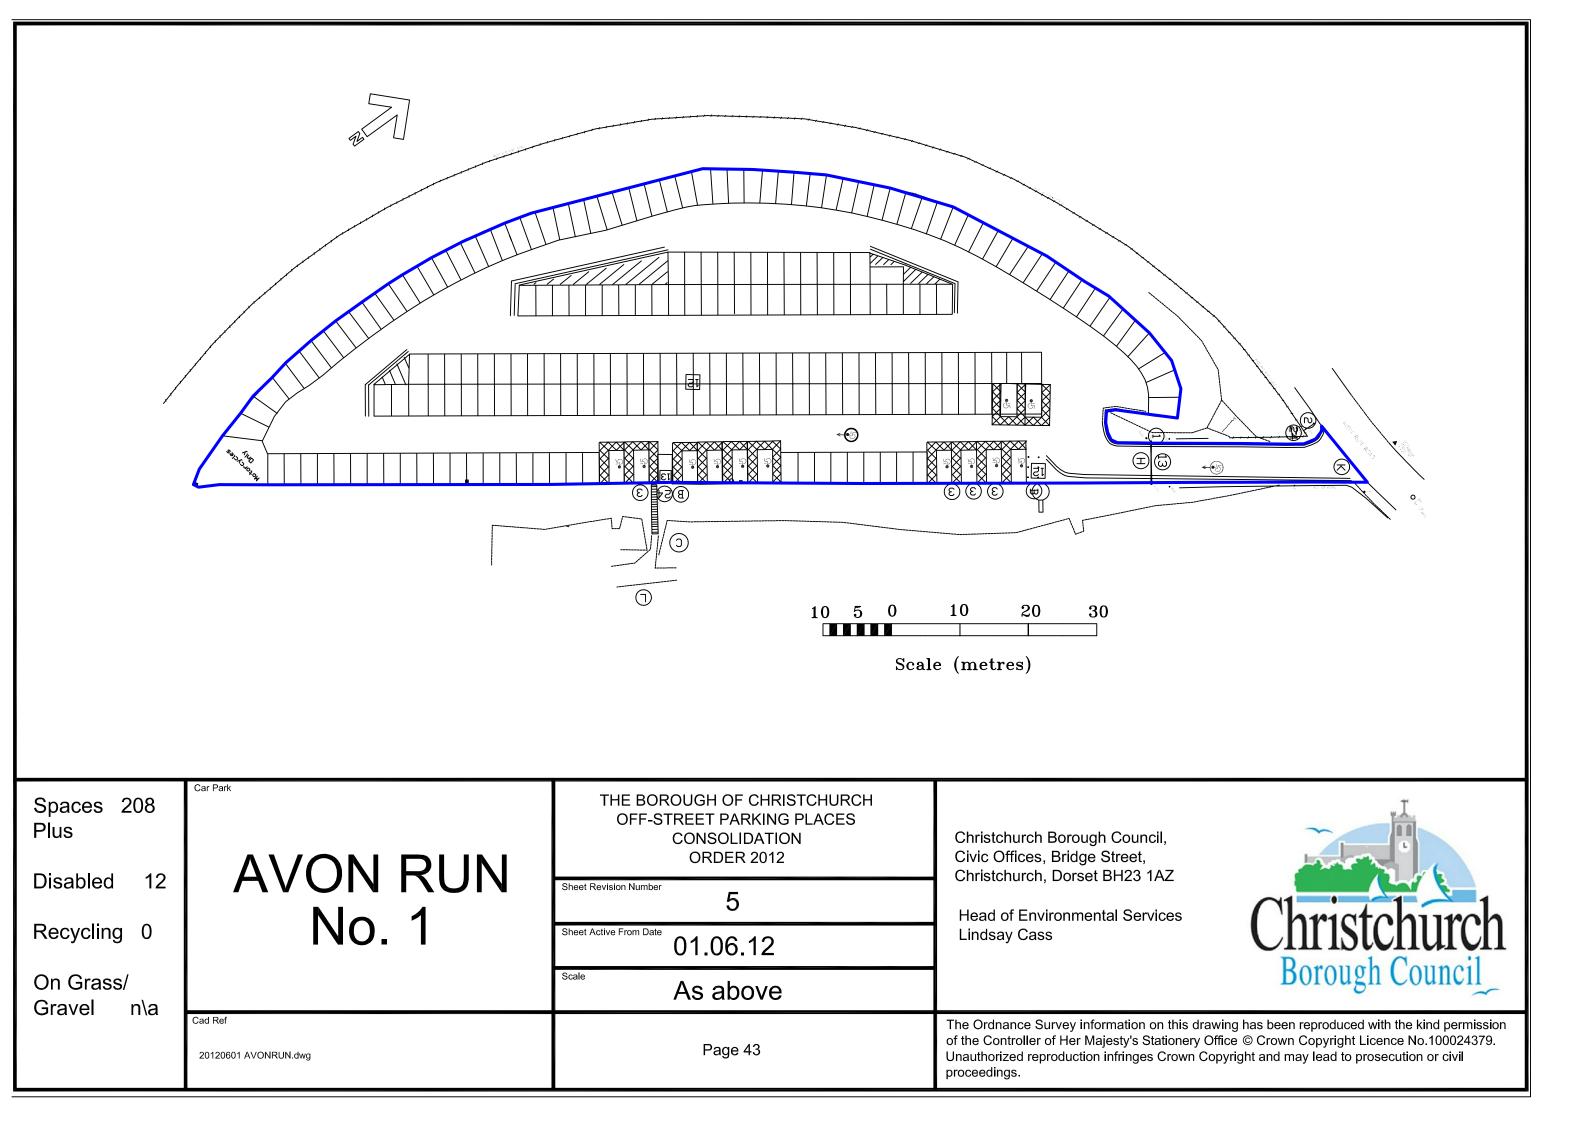

#### THE FIRST SCHEDULE PART I PARKING CHARGES FOR OFF-STREET PARKING From 01 April 2012 until further notice (All charges inclusive of VAT where applicable)

| (1)                                | (2)                                          | (3)                                     | (4)<br>CHARGES – SUBJECT TO ARTICLES 3 AND 4 |                                           |                                          |                                           |                                           |                                           |                                            |                                                  |
|------------------------------------|----------------------------------------------|-----------------------------------------|----------------------------------------------|-------------------------------------------|------------------------------------------|-------------------------------------------|-------------------------------------------|-------------------------------------------|--------------------------------------------|--------------------------------------------------|
| NAMÉ OF<br>PARKING<br>PLACE        | POSITION IN<br>WHICH<br>VEHICLES<br>MAY WAIT | CLASS OF<br>VEHICLE<br>PERMITTED        | Class of<br>Vehicle                          | Charge for<br>up<br>to 30 mins<br>parking | Charge<br>for up<br>to 1 hour<br>parking | Charge<br>for up to<br>2 hours<br>parking | Charge for<br>up to 3<br>hours<br>parking | Charge<br>for up to<br>4 hours<br>parking | Charge for<br>up to 12<br>hours<br>parking | Charge for<br>any period<br>between<br>7pm & 8am |
| Saxon<br>Square                    | Wholly within marked                         | Motor Cars,<br>Invalid                  | (a) All vehicles<br>except<br>Goods Vehicles | 40p                                       | 80p                                      | £1.60                                     | £2.40                                     | £3.20                                     | £6.00                                      | No<br>Charge                                     |
| Car Park                           | parking bay                                  | Carriages and<br>Goods Vehicles         | (b) Goods<br>Vehicles                        | £1.20                                     | £2.40                                    | £4.80                                     | £7.20                                     | £9.60                                     | £18.00                                     |                                                  |
| Bank<br>Close                      | Wholly within marked                         | Motor Cars,<br>Invalid<br>Carriages and | (a) All vehicles<br>except Goods<br>Vehicles | N/A                                       | 80p                                      | £1.60                                     | £2.40                                     | £3.20                                     | £6.00                                      | No<br>Charge                                     |
| Car Park                           | Car Park parking bay Goods                   | Goods Vehicles                          | (b) Goods<br>Vehicles                        | N/A                                       | £2.40                                    | £4.80                                     | £7.20                                     | £9.60                                     | £18.00                                     |                                                  |
| Bridge<br>Street                   | Wholly within marked                         | Motor Cars,<br>Invalid<br>Carriages and | (a) All vehicles<br>except Goods<br>Vehicles | N/A                                       | 80p                                      | £1.60                                     | £2.40                                     | £3.20                                     | £6.00                                      | No<br>Charge                                     |
| Car Park                           | parking bay                                  | Goods Vehicles                          | (b) Goods<br>Vehicles                        | N/A                                       | £2.40                                    | £4.80                                     | £7.20                                     | £9.60                                     | £18.00                                     |                                                  |
| By Doop                            | Wholly within                                | Motor Cars,<br>Invalid<br>Carriages,    | (a) All vehicles<br>except Goods<br>Vehicles | N/A                                       | 80p                                      | £1.60                                     | £2.40                                     | £3.20                                     | £5.50                                      | No<br>Charge                                     |
| By Pass<br>Car Park<br>parking bay | d Trailers (b) Go                            | (b) Goods<br>Vehicles                   | N/A                                          | £2.40                                     | £4.80                                    | £7.20                                     | £9.60                                     | £16.50                                    |                                            |                                                  |
| Wick Lane<br>Car Park              | Wholly within marked                         | Motor Cars,<br>Invalid<br>Carriages and | (a) All vehicles<br>except Goods<br>Vehicles | N/A                                       | 80p                                      | £1.60                                     | £2.40                                     | £3.20                                     | £6.00                                      | No<br>Charge                                     |
|                                    | parking bay                                  | Goods Vehicles                          | (b) Goods<br>Vehicles                        | N/A                                       | £2.40                                    | £4.80                                     | £7.20                                     | £9.60                                     | £18.00                                     |                                                  |