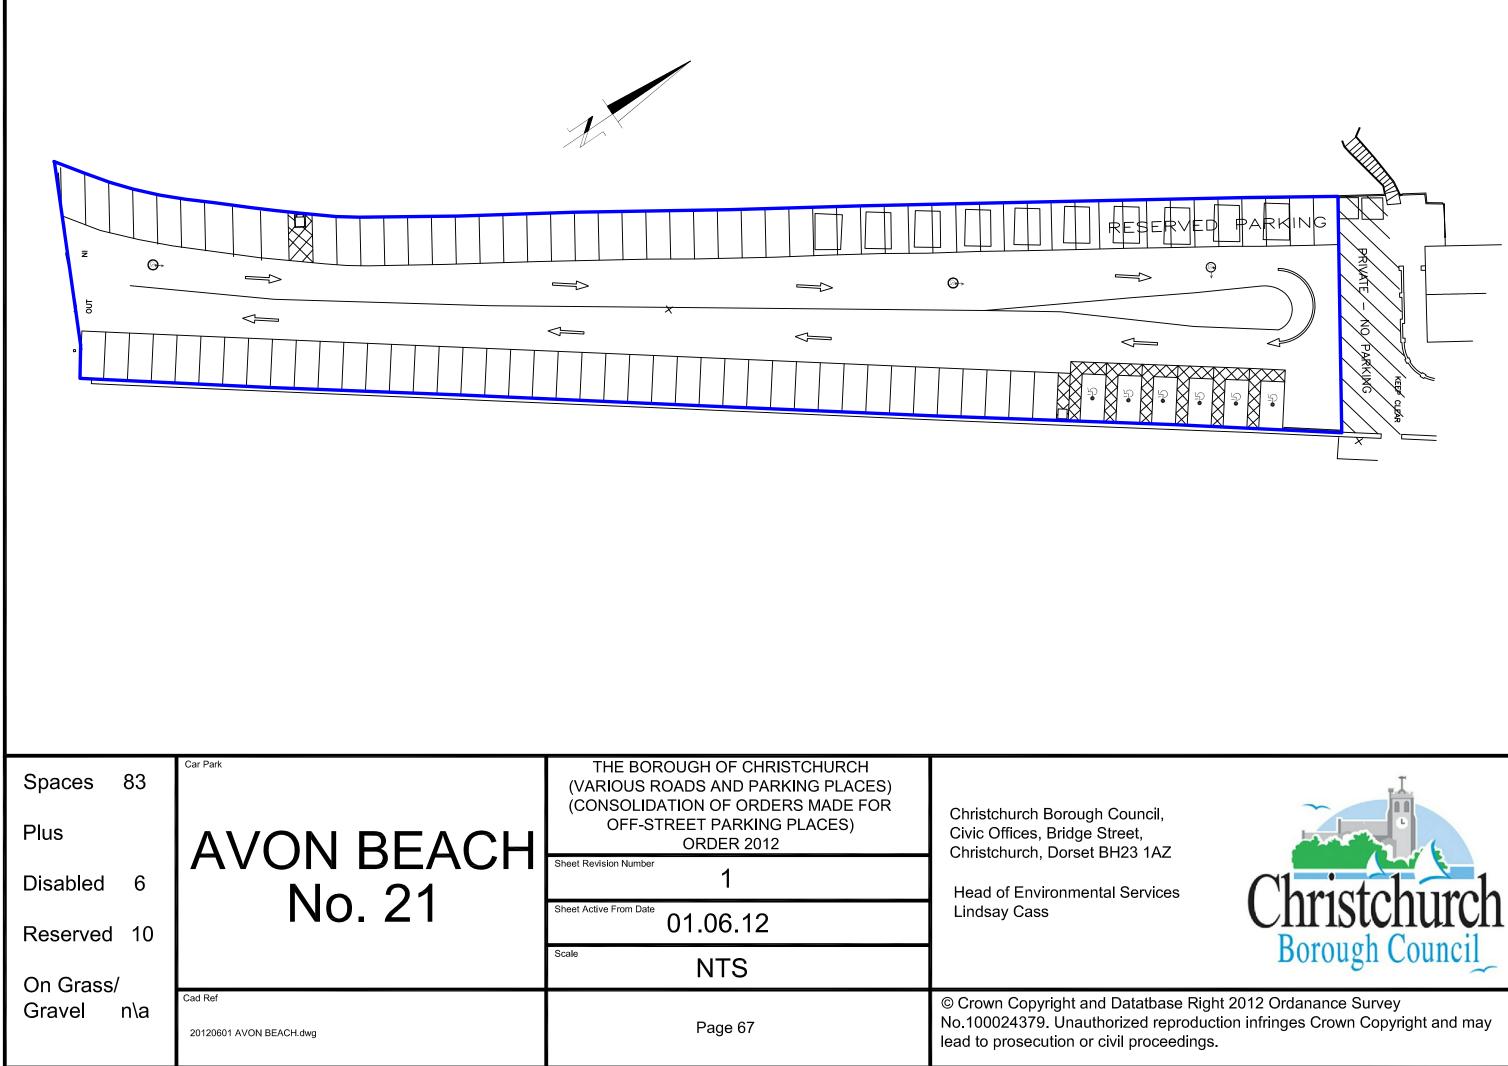

|          |          |          |          |          |          |          |          |   |   |    |         |
|                                      |          |          |          |          |          |          |          |          |   |   |    |         |

### ACTIVE DATES OF EACH OFF-STREET PLAN SHEET REVISION NUMBER

# THIS SHEET REVISION NUMBER 7 THIS SHEET ACTIVE FROM 01.06.12

#### 20120601 !DP A3 Off Street Plan Revision







The Ordnance Survey information on this drawing has been reproduced with the kind permission of the Controller of Her Majesty's Stationery Office © Crown Copyright Licence No.100024379. Unauthorized reproduction infringes Crown Copyright and may lead to prosecution or civil





























































| Have you purchased and displayed                                                         | 1                        | Mooring and dinghy park                            | 33                   | Information Sign                       | 70      |
|------------------------------------------------------------------------------------------|--------------------------|----------------------------------------------------|----------------------|----------------------------------------|---------|
| Pay and display carpark                                                                  | 2                        | No right turn                                      | 34)                  | Short Stay Parking Sign                | 71      |
| Disabled parking