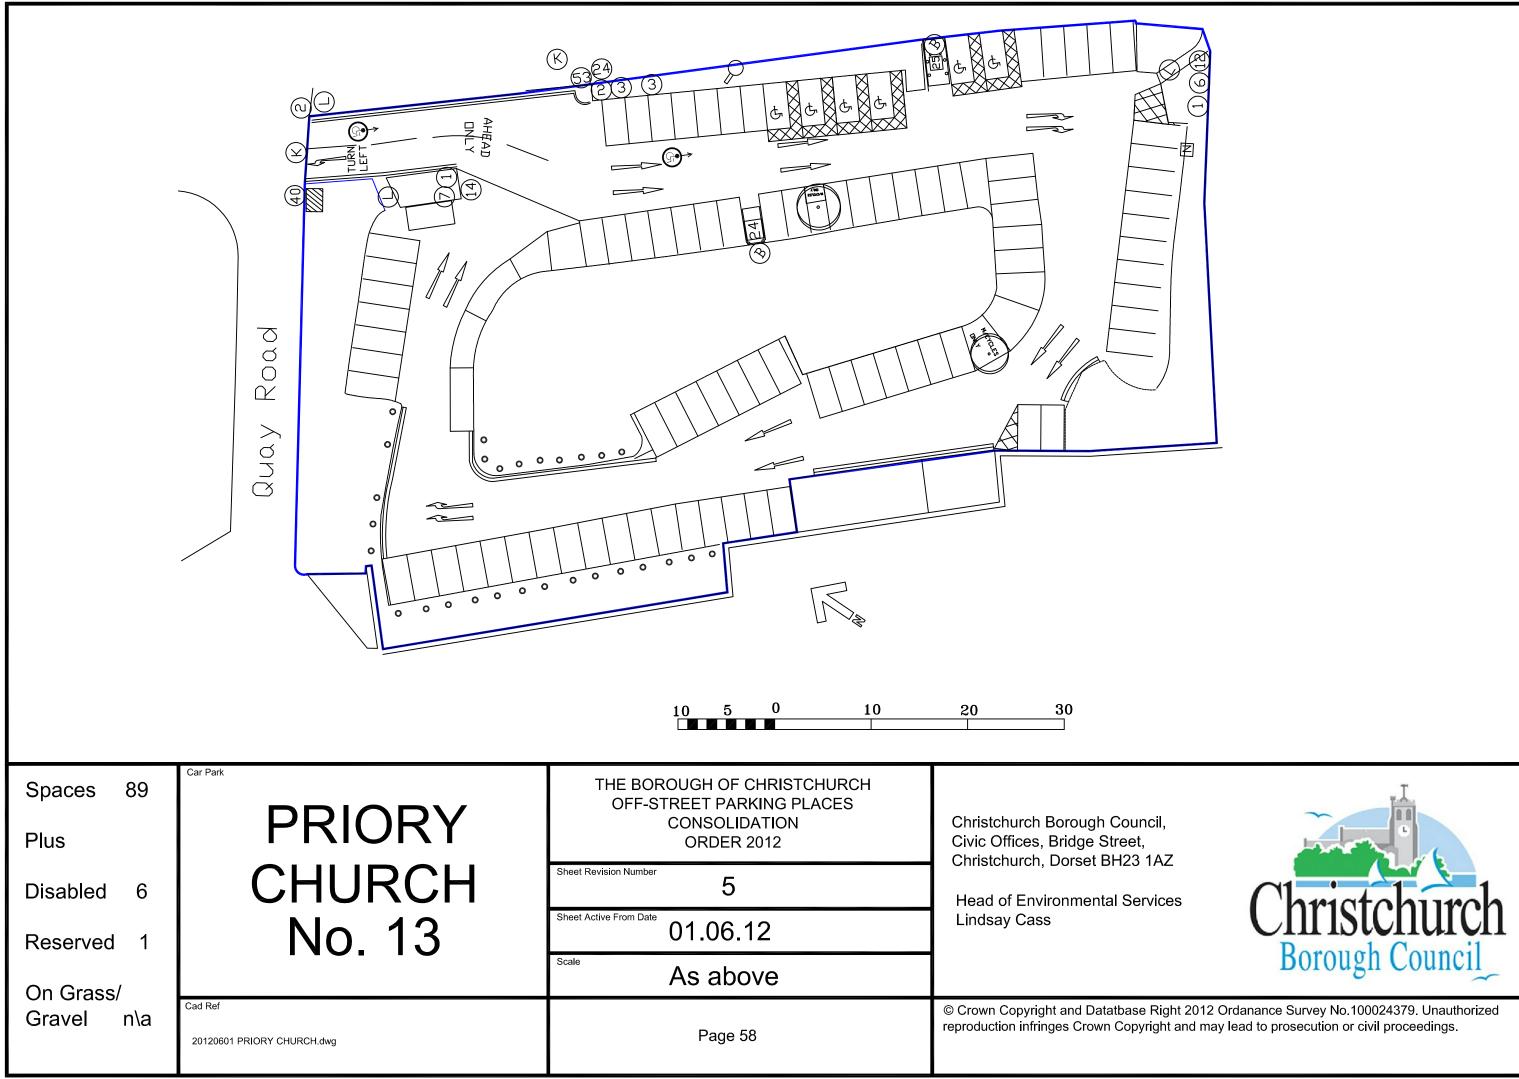

| (1)<br>NAME OF<br>PARKING PLACE | (2)<br>POSITION IN WHICH<br>VEHICLES MAY WAIT | (3)<br>CLASS OF VEHICLE<br>PERMITTED | (4)<br>CHARGES – SUBJECT TO ARTICLES 3 AND 4 |                                        |                                        |                                         |                                 |  |      |                  |       |
|---------------------------------|-----------------------------------------------|--------------------------------------|----------------------------------------------|----------------------------------------|----------------------------------------|-----------------------------------------|---------------------------------|--|------|------------------|-------|
|                                 |                                               |                                      | Class of<br>Vehicle                          | Charge for<br>up to 2 hours<br>parking | Charge for<br>up to 4 hours<br>parking | Charge for up<br>to 12 hours<br>parking |                                 |  |      |                  |       |
| Christchurch Quay               | Wholly within marked                          | Motor cars, Invalid                  | All vehicles                                 | Period                                 | from 01 April to 31                    | l October                               |                                 |  |      |                  |       |
| Car Park                        | Car Park parking bay                          | carriages                            |                                              | £1.90                                  | £3.20                                  | £6.00                                   |                                 |  |      |                  |       |
|                                 |                                               |                                      |                                              |                                        | From 0 <sup>2</sup>                    | From 01 November to 29 Februa           | February                        |  |      |                  |       |
|                                 |                                               |                                      | £1.40                                        | £2.60                                  | £4.00                                  |                                         |                                 |  |      |                  |       |
|                                 |                                               |                                      |                                              |                                        |                                        |                                         |                                 |  | From | n 01 March to 31 | March |
|                                 |                                               |                                      |                                              | £1.90                                  | £3.20                                  | £6.00                                   |                                 |  |      |                  |       |
| Priory<br>Cor Pork              | Wholly within marked                          | Motor Cars, Invalid                  | All vehicles                                 | Period from 01 April to 31 October     |                                        |                                         |                                 |  |      |                  |       |
| Car Park                        | parking bay                                   | Carriages                            |                                              | £1.90                                  | £3.20                                  | £6.00                                   |                                 |  |      |                  |       |
|                                 |                                               |                                      |                                              |                                        |                                        | From 0 <sup>2</sup>                     | From 01 November to 29 February |  |      |                  |       |
|                                 |                                               |                                      |                                              | £1.40                                  | £2.60                                  | £4.00                                   |                                 |  |      |                  |       |
|                                 |                                               |                                      |                                              |                                        | From 01 March to 31 March              |                                         |                                 |  |      |                  |       |
|                                 |                                               |                                      |                                              | £1.90                                  | £3.20                                  | £6.00                                   |                                 |  |      |                  |       |