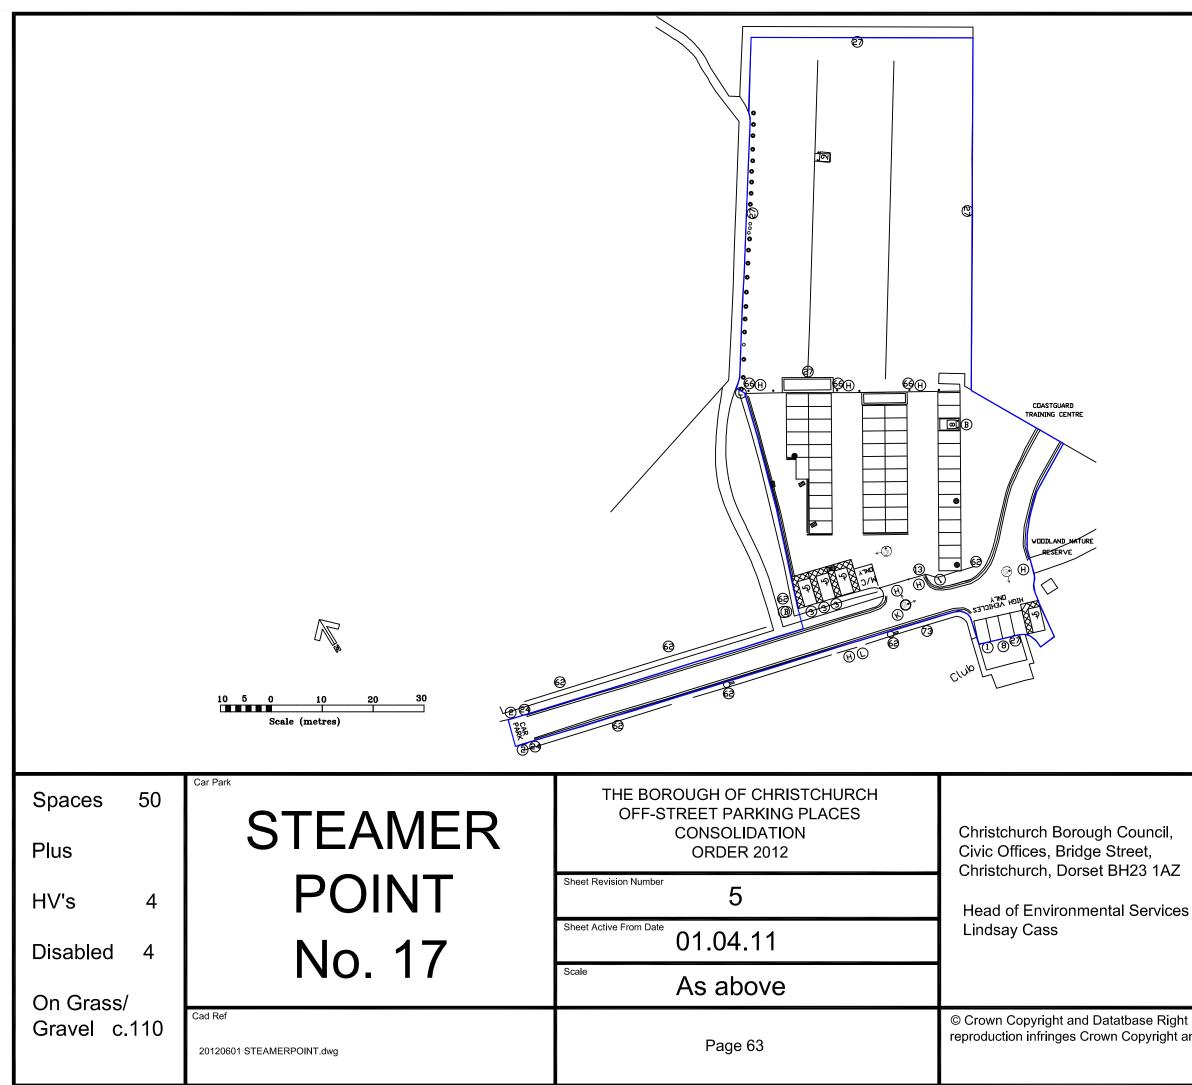

#### 3.0 MAXIMUM PERIOD OF WAITING

- 3.1 The Driver of a vehicle shall not permit it to wait in the Parking Places known as Avon Run Road Southcliffe Road Steamer Point Highcliffe Cliff Top and Highcliffe Castle for longer than twenty four hours continuously between 01 October and 31 March inclusive without the prior written consent of the Council
- 3.2 Subject to Article 3.1 the Driver of a vehicle shall not permit it to wait in the Parking Places called Southcliffe Road Steamer Point and Highcliffe Castle overnight in accordance with times displayed at notice boards at each of these Parking Places
- 3.3 Between 01 April and 30 September inclusive the holder of a Season Ticket or Parking Permit shall not permit the vehicle to wait in the Priory Car Park for longer than four hours unless the holder has obtained the prior written consent of the Council
- 3.4 The Driver of a vehicle shall not permit the vehicle to wait in the Highcliffe Castle Car Park for longer than four hours without the prior written consent of the Council