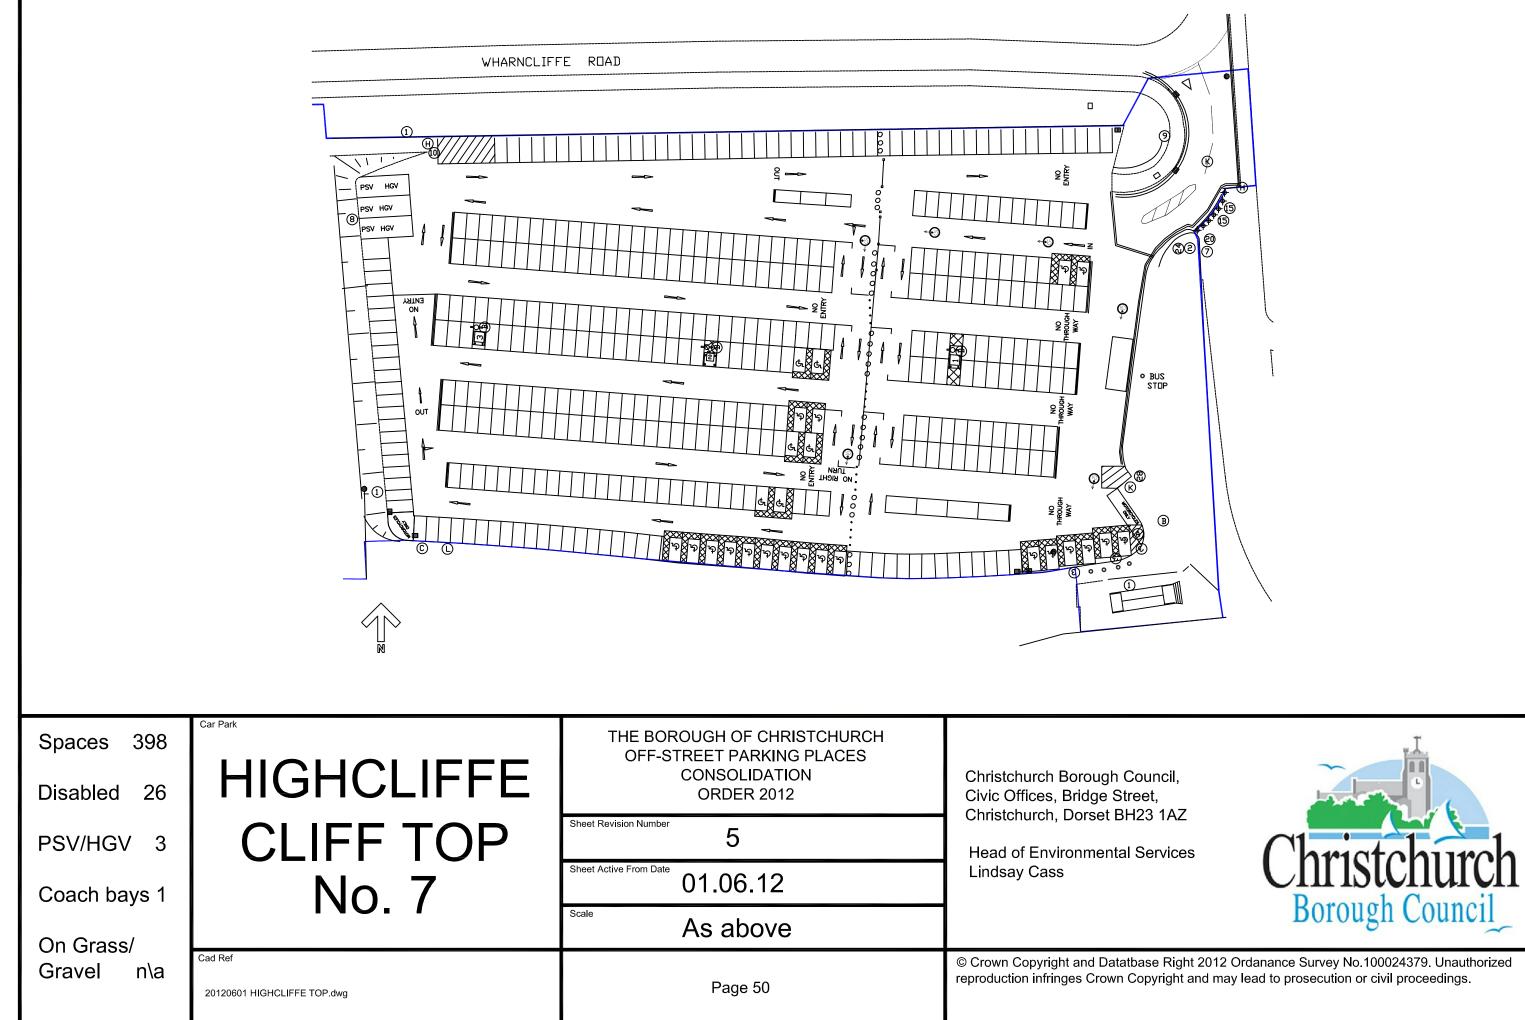

|   |   |    |         |
|                                      |          |          |          |          |          |          |          |          |   |   |    |         |
|                                      |          |          |          |          |          |          |          |          |   |   |    |         |

### ACTIVE DATES OF EACH OFF-STREET PLAN SHEET REVISION NUMBER

# THIS SHEET REVISION NUMBER 7 THIS SHEET ACTIVE FROM 01.06.12

#### 20120601 !DP A3 Off Street Plan Revision







The Ordnance Survey information on this drawing has been reproduced with the kind permission of the Controller of Her Majesty's Stationery Office © Crown Copyright Licence No.100024379. Unauthorized reproduction infringes Crown Copyright and may lead to prosecution or civil





























































| Have you purchased and displayed                                                         | 1                        | Mooring and dinghy park                            | 33                   | Information Sign                       | 70      |
|------------------------------------------------------------------------------------------|--------------------------|----------------------------------------------------|----------------------|----------------------------------------|---------|
| Pay and display carpark                                                                  | 2                        | No right turn                                      | 34)                  | Short Stay Parking Sign                | 71      |
| Disabled