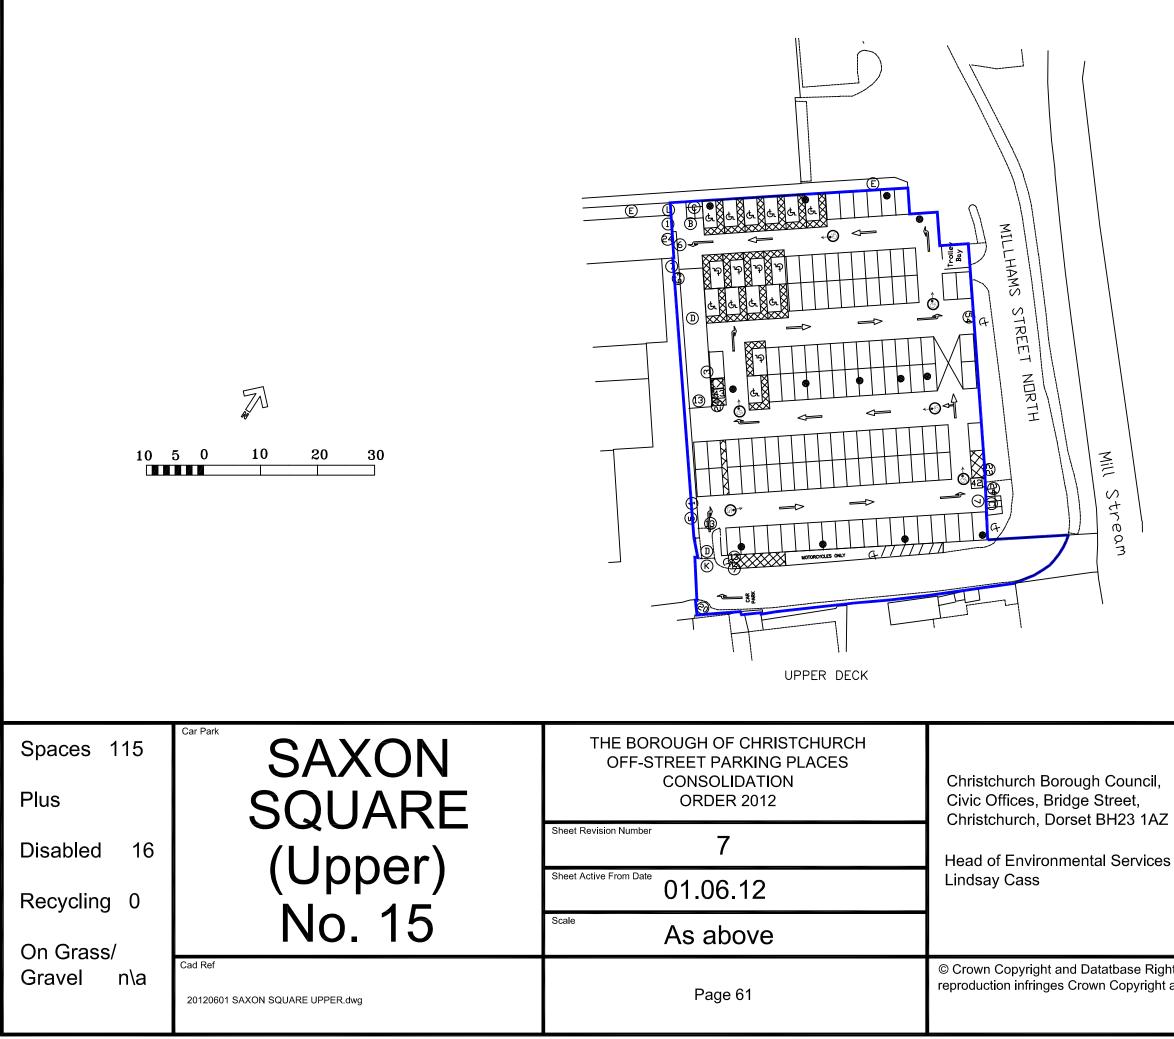

|          |          |          |          |          |          |          |          |   |   |    |         |
|                                      |          |          |          |          |          |          |          |          |   |   |    |         |

### ACTIVE DATES OF EACH OFF-STREET PLAN SHEET REVISION NUMBER

# THIS SHEET REVISION NUMBER 7 THIS SHEET ACTIVE FROM 01.06.12

#### 20120601 !DP A3 Off Street Plan Revision







The Ordnance Survey information on this drawing has been reproduced with the kind permission of the Controller of Her Majesty's Stationery Office © Crown Copyright Licence No.100024379. Unauthorized reproduction infringes Crown Copyright and may lead to prosecution or civil





























































| Have you purchased and displayed                                                         | 1                        | Mooring and dinghy park                            | 33                   | Information Sign                       | 70      |
|------------------------------------------------------------------------------------------|--------------------------|----------------------------------------------------|----------------------|----------------------------------------|---------|
| Pay and display carpark                                                                  | 2                        | No right turn                                      | 34)                  | Short Stay Parking Sign                | 71      |
| Disabled parking