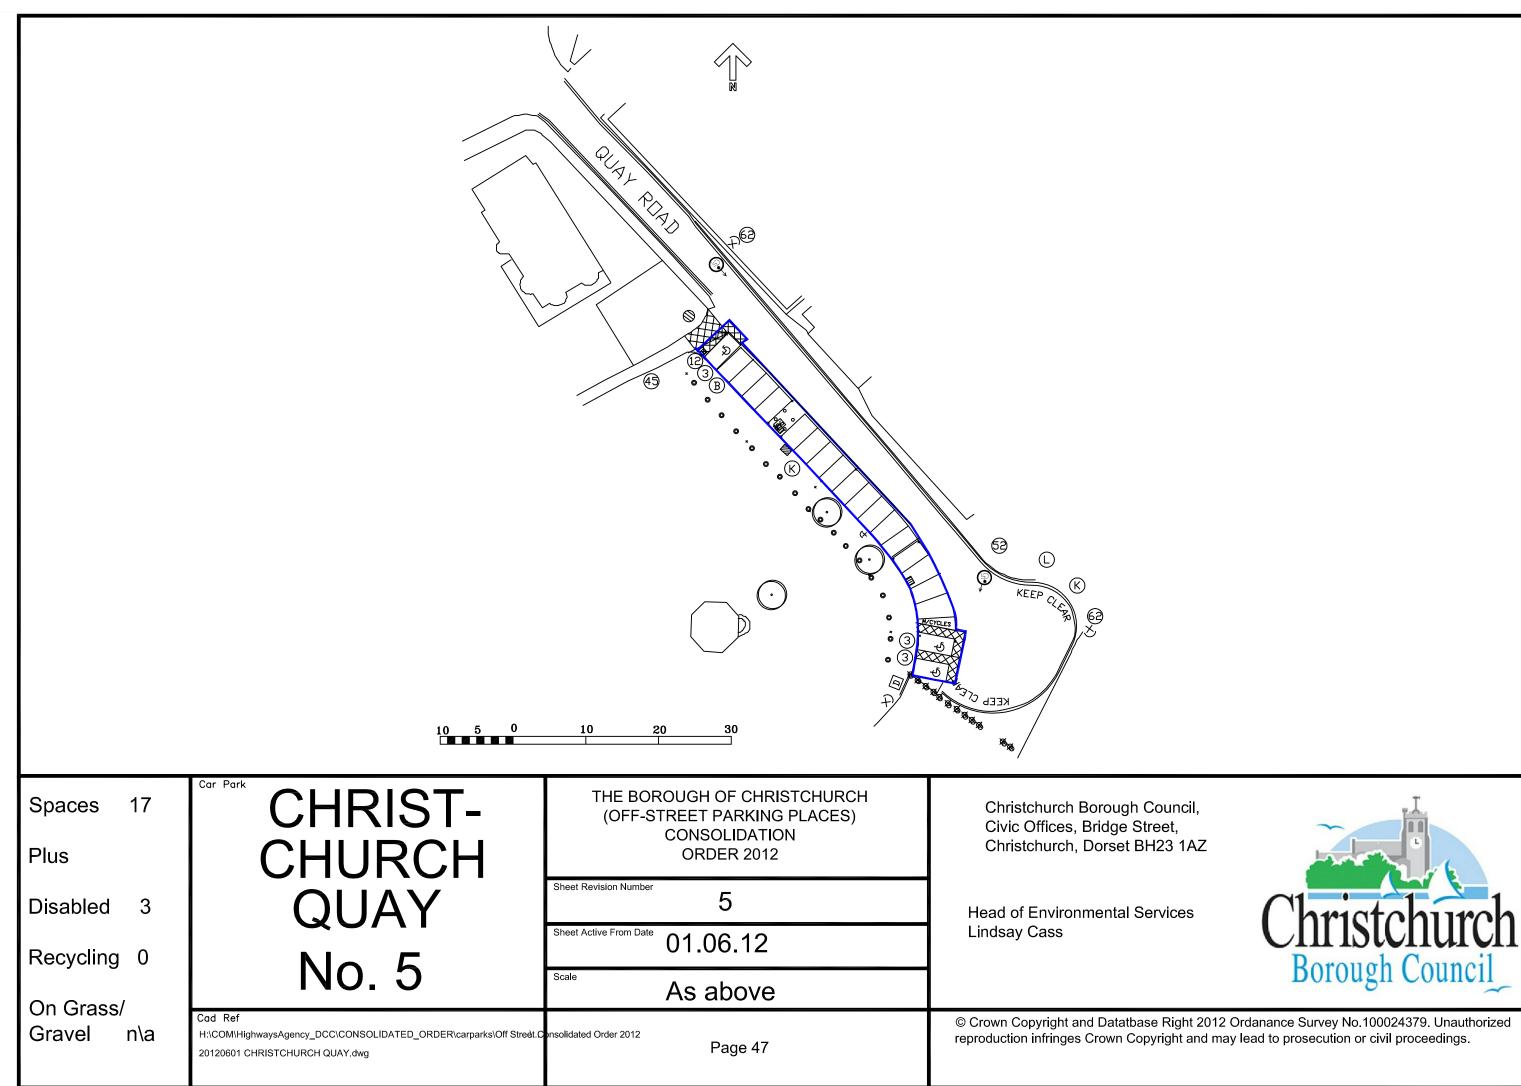

|   |   |    |         |
|                                      |          |          |          |          |          |          |          |          |   |   |    |         |
|                                      |          |          |          |          |          |          |          |          |   |   |    |         |

### ACTIVE DATES OF EACH OFF-STREET PLAN SHEET REVISION NUMBER

# THIS SHEET REVISION NUMBER 7 THIS SHEET ACTIVE FROM 01.06.12

#### 20120601 !DP A3 Off Street Plan Revision







The Ordnance Survey information on this drawing has been reproduced with the kind permission of the Controller of Her Majesty's Stationery Office © Crown Copyright Licence No.100024379. Unauthorized reproduction infringes Crown Copyright and may lead to prosecution or civil





























































| Have you purchased and displayed                                                         | 1                        | Mooring and dinghy park                            | 33                   | Information Sign                       | 70      |
|------------------------------------------------------------------------------------------|--------------------------|----------------------------------------------------|----------------------|----------------------------------------|---------|
| Pay and display carpark                                                                  | 2                        | No right turn                                      | 34)                  | Short Stay Parking Sign                | 71      |
| D