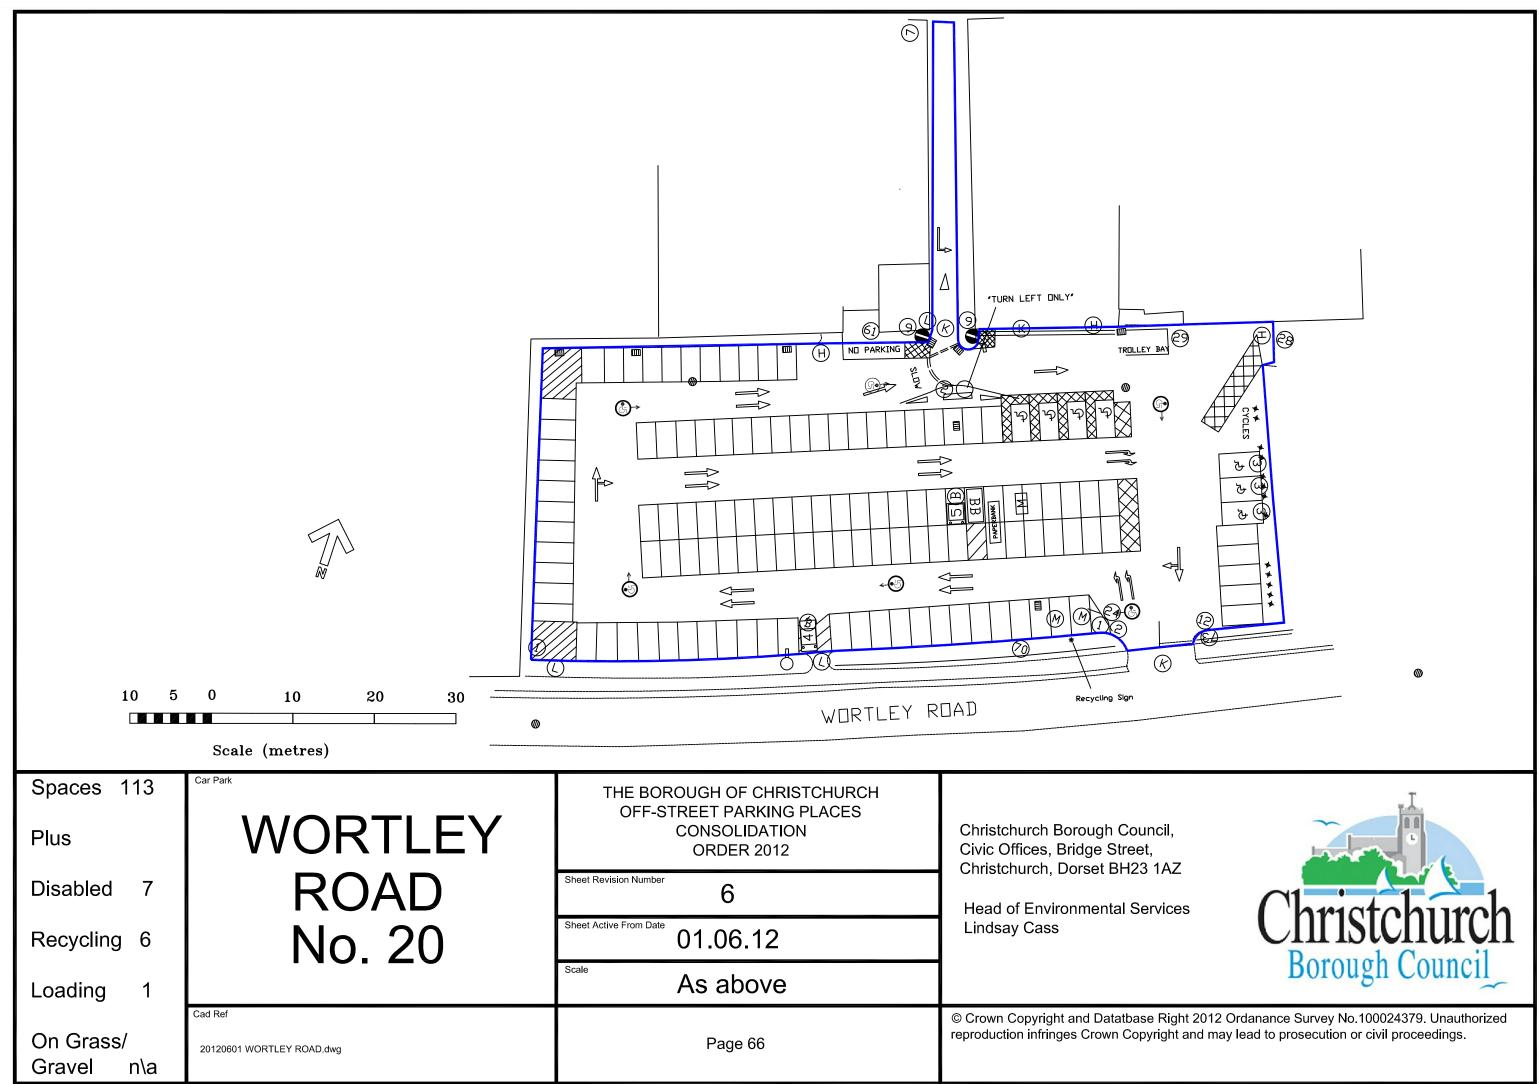

| (1)                                  | (2)                                          | (3)                                                          |                                                    | TICLES 3 AND               | AND 4                                     |                                           |                                           |                                            |                                                       |
|--------------------------------------|----------------------------------------------|--------------------------------------------------------------|----------------------------------------------------|----------------------------|-------------------------------------------|-------------------------------------------|-------------------------------------------|--------------------------------------------|-------------------------------------------------------|
| (1)<br>NAME OF<br>PARKING<br>PLACE   | POSITION IN<br>WHICH<br>VEHICLES MAY<br>WAIT | CLASS OF<br>VEHICLE<br>PERMITTED                             | Class of<br>vehicle                                | Charge for<br>up to 1 hour | Charge for<br>up to 2<br>hours<br>parking | Charge for<br>up to 3<br>hours<br>parking | Charge for<br>up to 4<br>hours<br>parking | Charge for<br>up to 12<br>hours<br>parking | Charge for<br>any period<br>between<br>7pm and<br>8am |
| Pit Site<br>Car Park                 | Wholly within<br>marked parking<br>bay       | Motor Cars,<br>Invalid<br>Carriages,,<br>Goods<br>Vehicles,  | (a) All<br>vehicles<br>except<br>Goods<br>Vehicles | 80p                        | £1.60                                     | £2.40                                     | £3.20                                     | £5.50                                      | No<br>Charge                                          |
|                                      |                                              |                                                              | (b) Goods<br>Vehicles                              | £2.40                      | £4.80                                     | £7.20                                     | £9.60                                     | £16.50                                     |                                                       |
| Wortley Road<br>Car Park             | Wholly within<br>marked parking<br>bay       | Motor Cars,<br>Invalid<br>Carriages and<br>Goods<br>Vehicles | (a) All<br>vehicles<br>except<br>Goods<br>Vehicles | n/a                        | 70p                                       | £1.40                                     | £1.80                                     | £4.30                                      | No<br>Charge                                          |
|                                      |                                              |                                                              | (b) Goods<br>Vehicles                              | n/a                        | £2.10                                     | £4.20                                     | £5.40                                     | £12.90                                     |                                                       |
| Bargates<br>(Law Courts)<br>Car Park | Wholly within<br>marked<br>parking bay       | Motor Cars,<br>Invalid<br>Carriages and<br>Goods<br>Vehicles | (a) All<br>vehicles<br>except<br>Goods<br>Vehicles | 80p                        | £1.60                                     | £2.20                                     | £3.00                                     | £5.00                                      | No<br>Charge                                          |
|                                      |                                              |                                                              | (b) Goods<br>Vehicles                              | £2.40                      | £4.80                                     | £6.60                                     | £9.00                                     | £15.00                                     | ]                                                     |