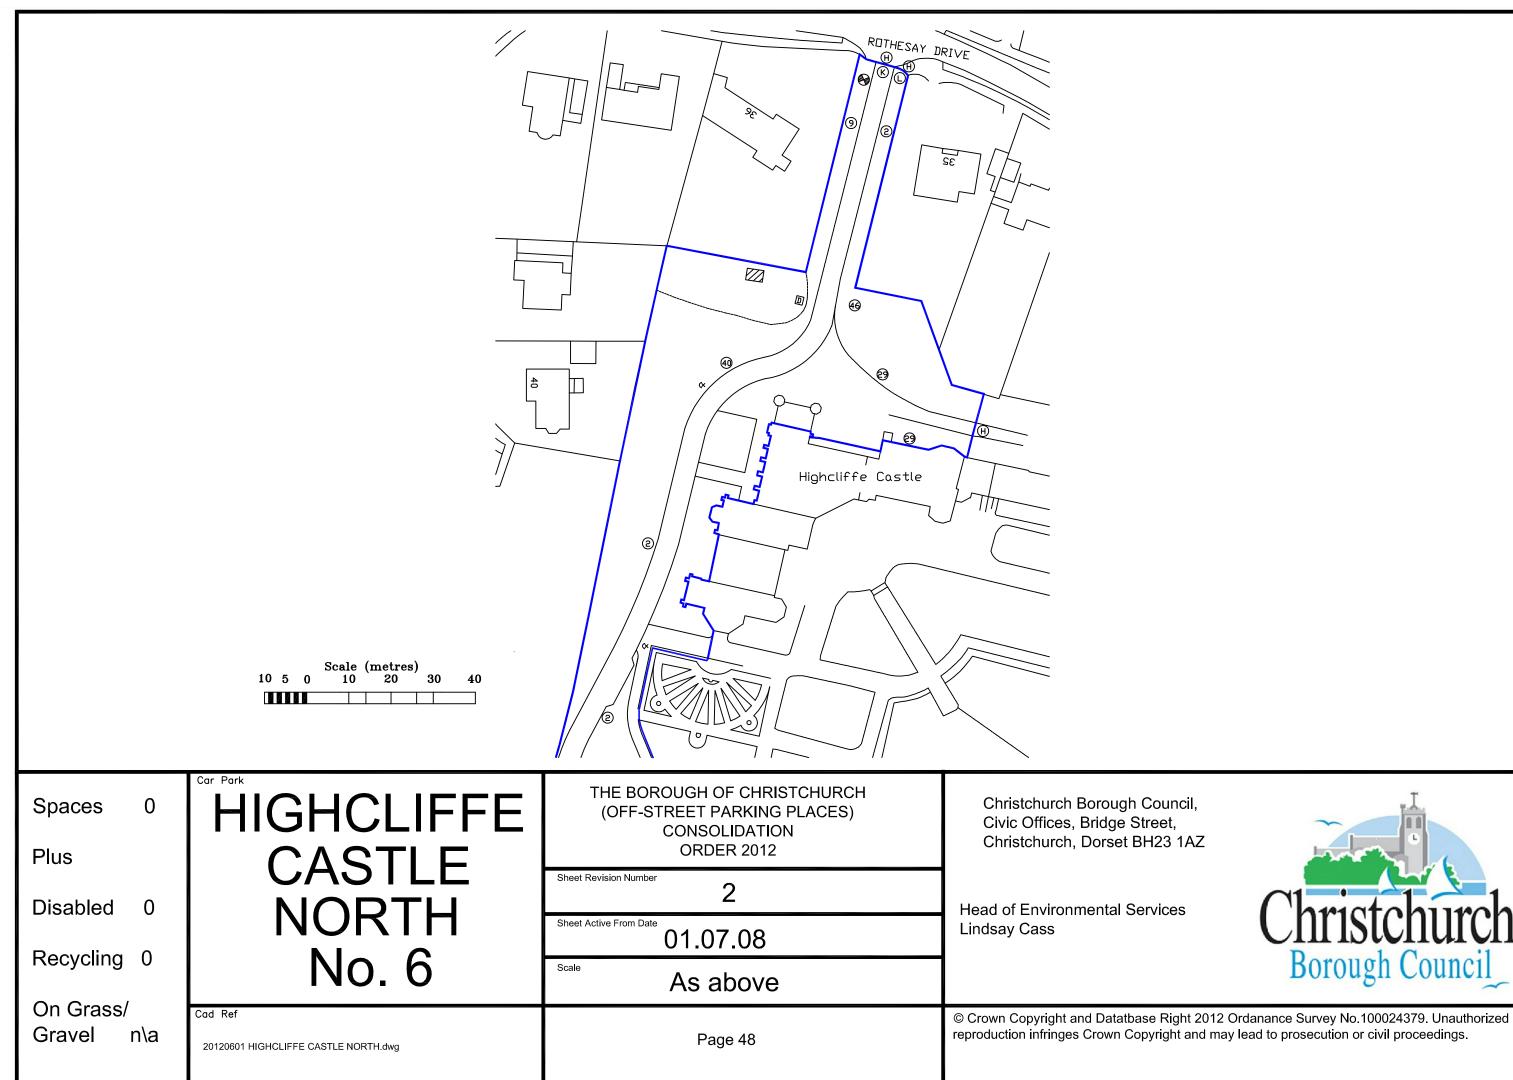

#### 3.0 MAXIMUM PERIOD OF WAITING

- 3.1 The Driver of a vehicle shall not permit it to wait in the Parking Places known as Avon Run Road Southcliffe Road Steamer Point Highcliffe Cliff Top and Highcliffe Castle for longer than twenty four hours continuously between 01 October and 31 March inclusive without the prior written consent of the Council
- 3.2 Subject to Article 3.1 the Driver of a vehicle shall not permit it to wait in the Parking Places called Southcliffe Road Steamer Point and Highcliffe Castle overnight in accordance with times displayed at notice boards at each of these Parking Places
- 3.3 Between 01 April and 30 September inclusive the holder of a Season Ticket or Parking Permit shall not permit the vehicle to wait in the Priory Car Park for longer than four hours unless the holder has obtained the prior written consent of the Council
- 3.4 The Driver of a vehicle shall not permit the vehicle to wait in the Highcliffe Castle Car Park for longer than four hours without the prior written consent of the Council