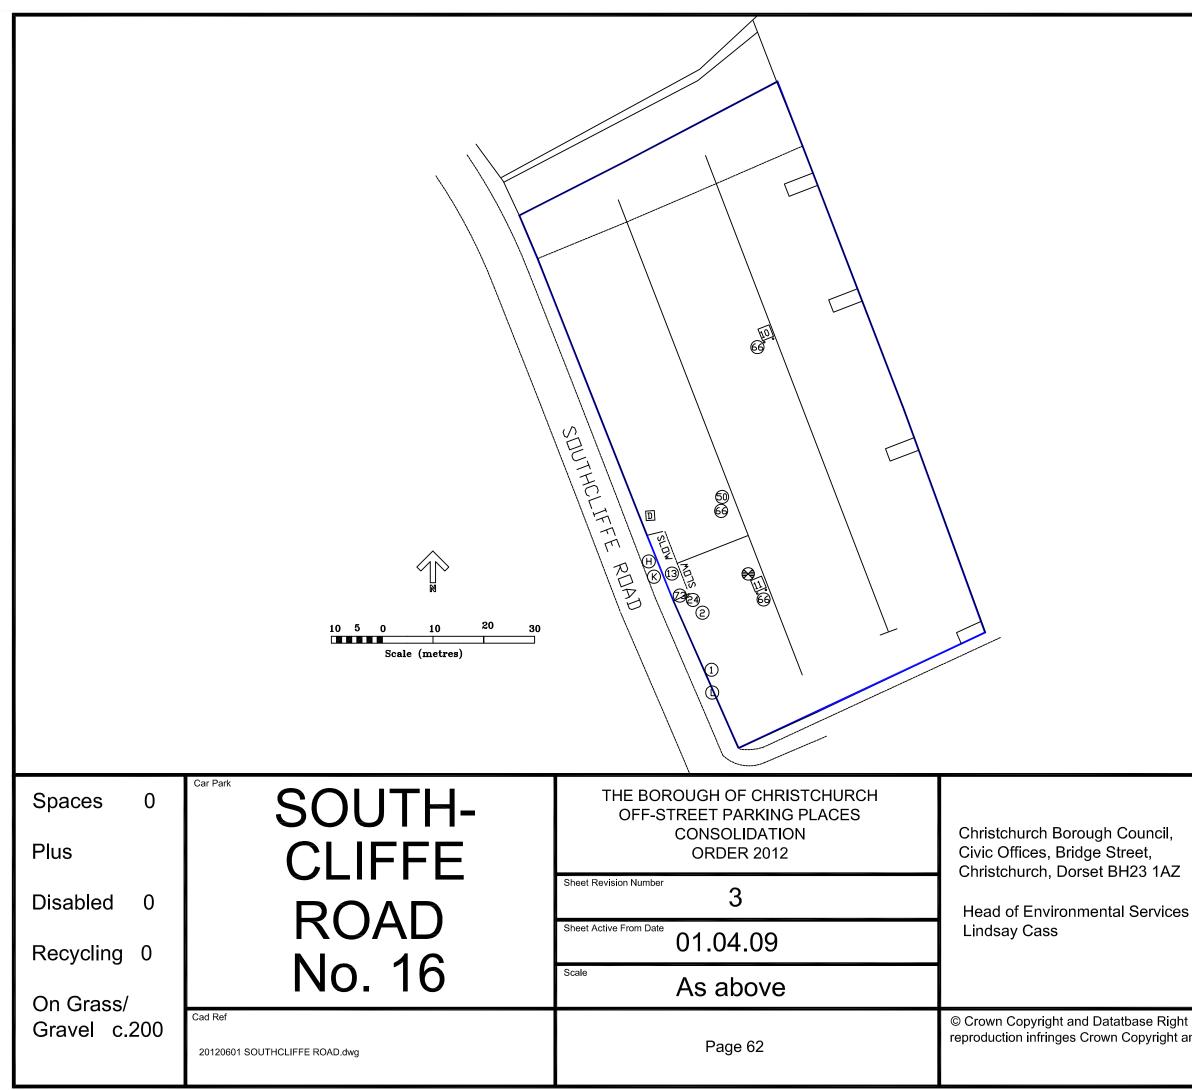

#### 3.0 MAXIMUM PERIOD OF WAITING

- 3.1 The Driver of a vehicle shall not permit it to wait in the Parking Places known as Avon Run Road Southcliffe Road Steamer Point Highcliffe Cliff Top and Highcliffe Castle for longer than twenty four hours continuously between 01 October and 31 March inclusive without the prior written consent of the Council
- 3.2 Subject to Article 3.1 the Driver of a vehicle shall not permit it to wait in the Parking Places called Southcliffe Road Steamer Point and Highcliffe Castle overnight in accordance with times displayed at notice boards at each of these Parking Places
- 3.3 Between 01 April and 30 September inclusive the holder of a Season Ticket or Parking Permit shall not permit the vehicle to wait in the Priory Car Park for longer than four hours unless the holder has obtained the prior written consent of the Council
- 3.4 The Driver of a vehicle shall not permit the vehicle to wait in the Highcliffe Castle Car Park for longer than four hours without the prior written consent of the Council