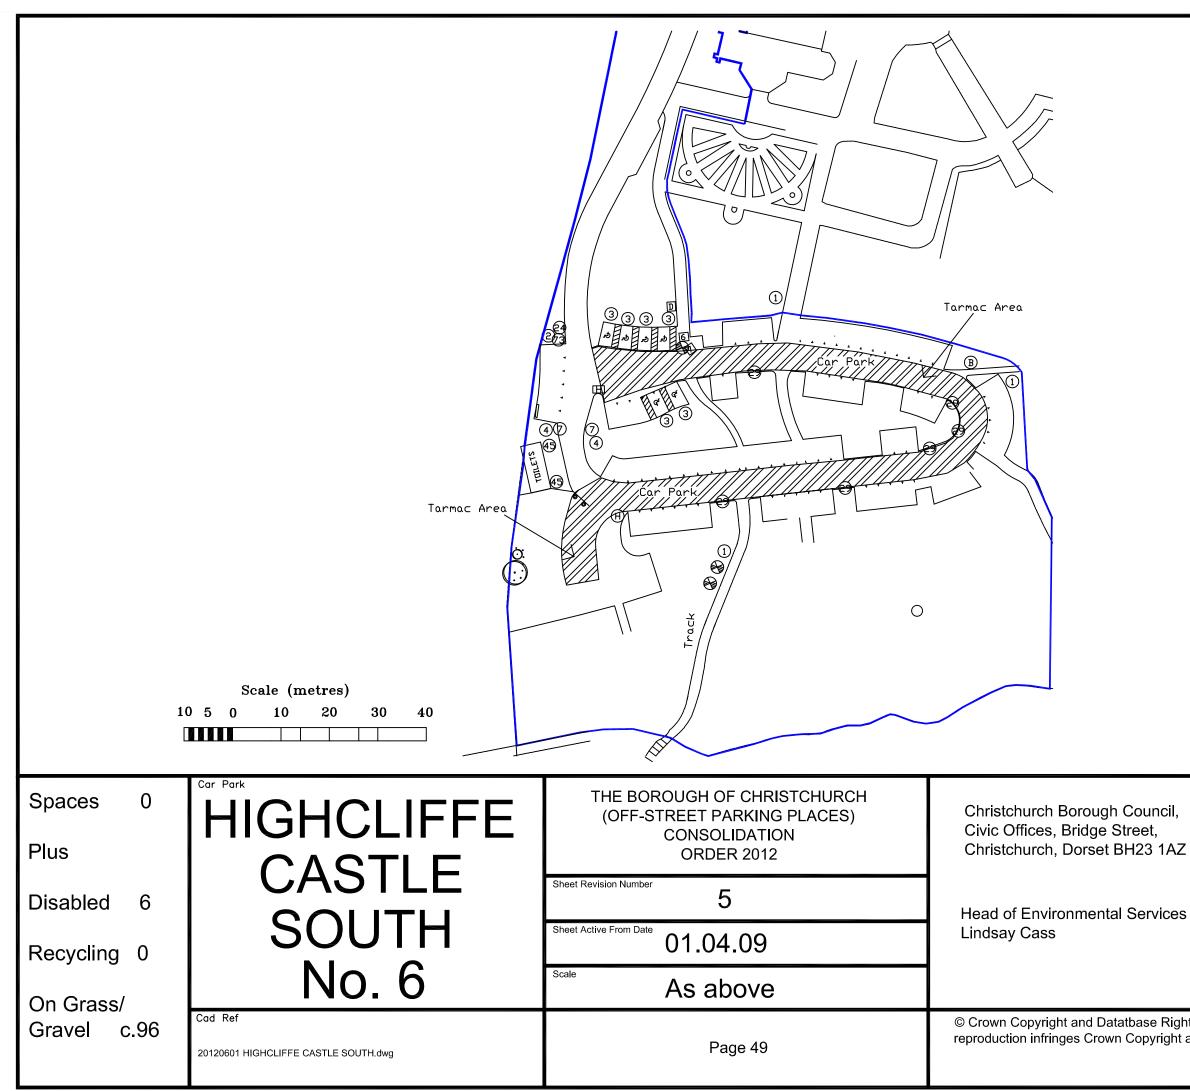

#### 3.0 MAXIMUM PERIOD OF WAITING

- 3.1 The Driver of a vehicle shall not permit it to wait in the Parking Places known as Avon Run Road Southcliffe Road Steamer Point Highcliffe Cliff Top and Highcliffe Castle for longer than twenty four hours continuously between 01 October and 31 March inclusive without the prior written consent of the Council
- 3.2 Subject to Article 3.1 the Driver of a vehicle shall not permit it to wait in the Parking Places called Southcliffe Road Steamer Point and Highcliffe Castle overnight in accordance with times displayed at notice boards at each of these Parking Places
- 3.3 Between 01 April and 30 September inclusive the holder of a Season Ticket or Parking Permit shall not permit the vehicle to wait in the Priory Car Park for longer than four hours unless the holder has obtained the prior written consent of the Council
- 3.4 The Driver of a vehicle shall not permit the vehicle to wait in the Highcliffe Castle Car Park for longer than four hours without the prior written consent of the Council