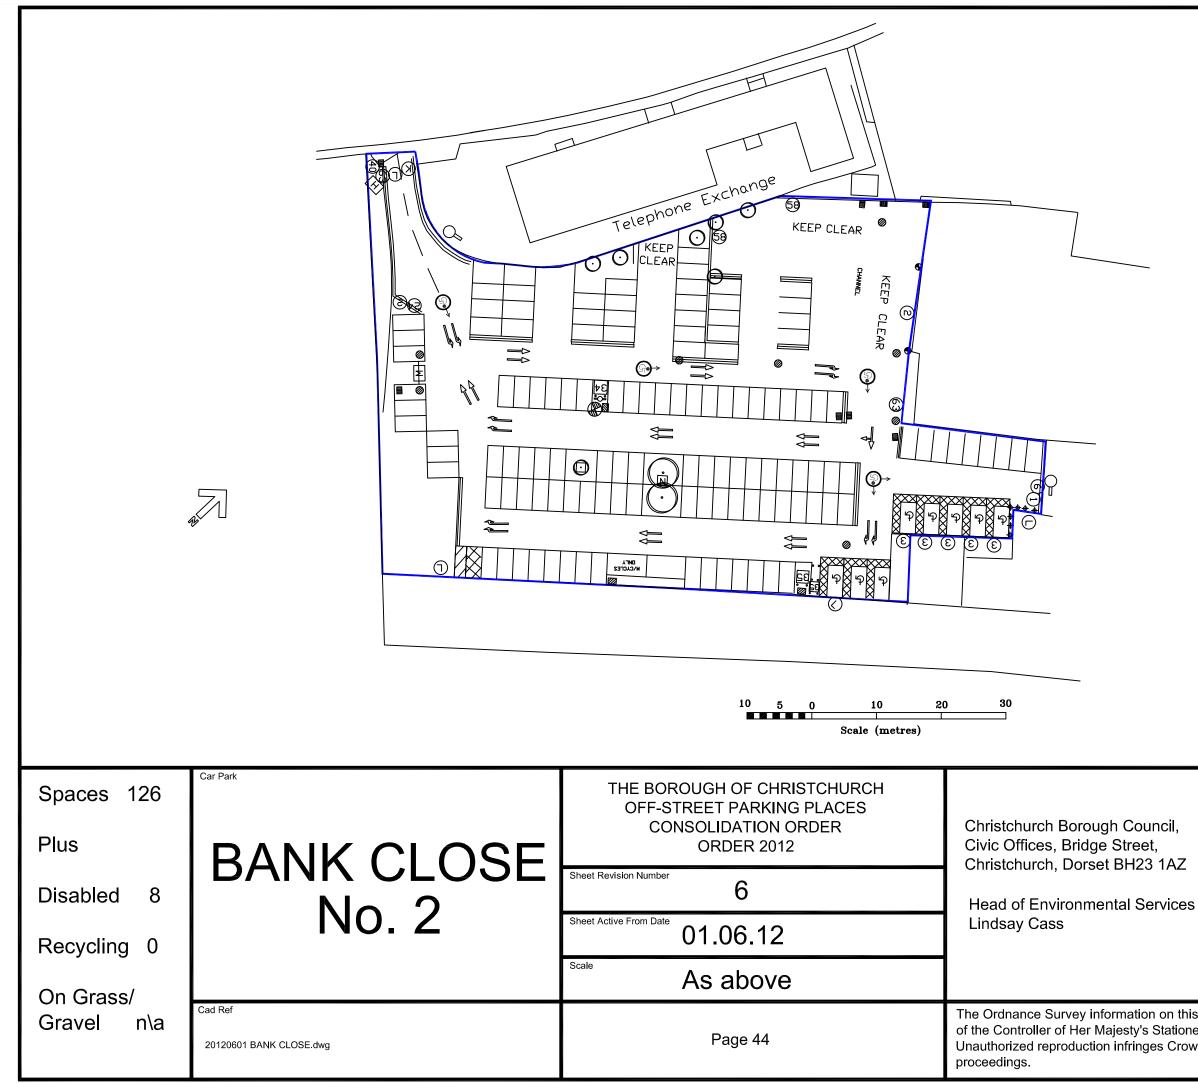

#### THE FIRST SCHEDULE PART I PARKING CHARGES FOR OFF-STREET PARKING From 01 April 2012 until further notice (All charges inclusive of VAT where applicable)

| (1)                                | (2)                                          | (3)                                     | (4)<br>CHARGES – SUBJECT TO ARTICLES 3 AND 4 |                                           |                                          |                                           |                                           |                                           |                                            |                                                  |
|------------------------------------|----------------------------------------------|-----------------------------------------|----------------------------------------------|-------------------------------------------|------------------------------------------|-------------------------------------------|-------------------------------------------|-------------------------------------------|--------------------------------------------|--------------------------------------------------|
| NAMÉ OF<br>PARKING<br>PLACE        | POSITION IN<br>WHICH<br>VEHICLES<br>MAY WAIT | CLASS OF<br>VEHICLE<br>PERMITTED        | Class of<br>Vehicle                          | Charge for<br>up<br>to 30 mins<br>parking | Charge<br>for up<br>to 1 hour<br>parking | Charge<br>for up to<br>2 hours<br>parking | Charge for<br>up to 3<br>hours<br>parking | Charge<br>for up to<br>4 hours<br>parking | Charge for<br>up to 12<br>hours<br>parking | Charge for<br>any period<br>between<br>7pm & 8am |
| Saxon<br>Square                    | Wholly within marked                         | Motor Cars,<br>Invalid                  | (a) All vehicles<br>except<br>Goods Vehicles | 40p                                       | 80p                                      | £1.60                                     | £2.40                                     | £3.20                                     | £6.00                                      | No<br>Charge                                     |
| Car Park                           | parking bay                                  | Carriages and<br>Goods Vehicles         | (b) Goods<br>Vehicles                        | £1.20                                     | £2.40                                    | £4.80                                     | £7.20                                     | £9.60                                     | £18.00                                     |                                                  |
| Bank<br>Close                      | Wholly within marked                         | Motor Cars,<br>Invalid<br>Carriages and | (a) All vehicles<br>except Goods<br>Vehicles | N/A                                       | 80p                                      | £1.60                                     | £2.40                                     | £3.20                                     | £6.00                                      | No<br>Charge                                     |
| Car Park                           | Car Park parking bay Goods                   | Goods Vehicles                          | (b) Goods<br>Vehicles                        | N/A                                       | £2.40                                    | £4.80                                     | £7.20                                     | £9.60                                     | £18.00                                     |                                                  |
| Bridge<br>Street                   | Wholly within marked                         | Motor Cars,<br>Invalid<br>Carriages and | (a) All vehicles<br>except Goods<br>Vehicles | N/A                                       | 80p                                      | £1.60                                     | £2.40                                     | £3.20                                     | £6.00                                      | No<br>Charge                                     |
| Car Park                           | parking bay                                  | Goods Vehicles                          | (b) Goods<br>Vehicles                        | N/A                                       | £2.40                                    | £4.80                                     | £7.20                                     | £9.60                                     | £18.00                                     |                                                  |
| By Doop                            | Wholly within                                | Motor Cars,<br>Invalid<br>Carriages,    | (a) All vehicles<br>except Goods<br>Vehicles | N/A                                       | 80p                                      | £1.60                                     | £2.40                                     | £3.20                                     | £5.50                                      | No<br>Charge                                     |
| By Pass<br>Car Park<br>parking bay | d Trailers (b) Go                            | (b) Goods<br>Vehicles                   | N/A                                          | £2.40                                     | £4.80                                    | £7.20                                     | £9.60                                     | £16.50                                    |                                            |                                                  |
| Wick Lane<br>Car Park              | Wholly within marked                         | Motor Cars,<br>Invalid<br>Carriages and | (a) All vehicles<br>except Goods<br>Vehicles | N/A                                       | 80p                                      | £1.60                                     | £2.40                                     | £3.20                                     | £6.00                                      | No<br>Charge                                     |
|                                    | parking bay                                  | Goods Vehicles                          | (b) Goods<br>Vehicles                        | N/A                                       | £2.40                                    | £4.80                                     | £7.20                                     | £9.60                                     | £18.00                                     |                                                  |