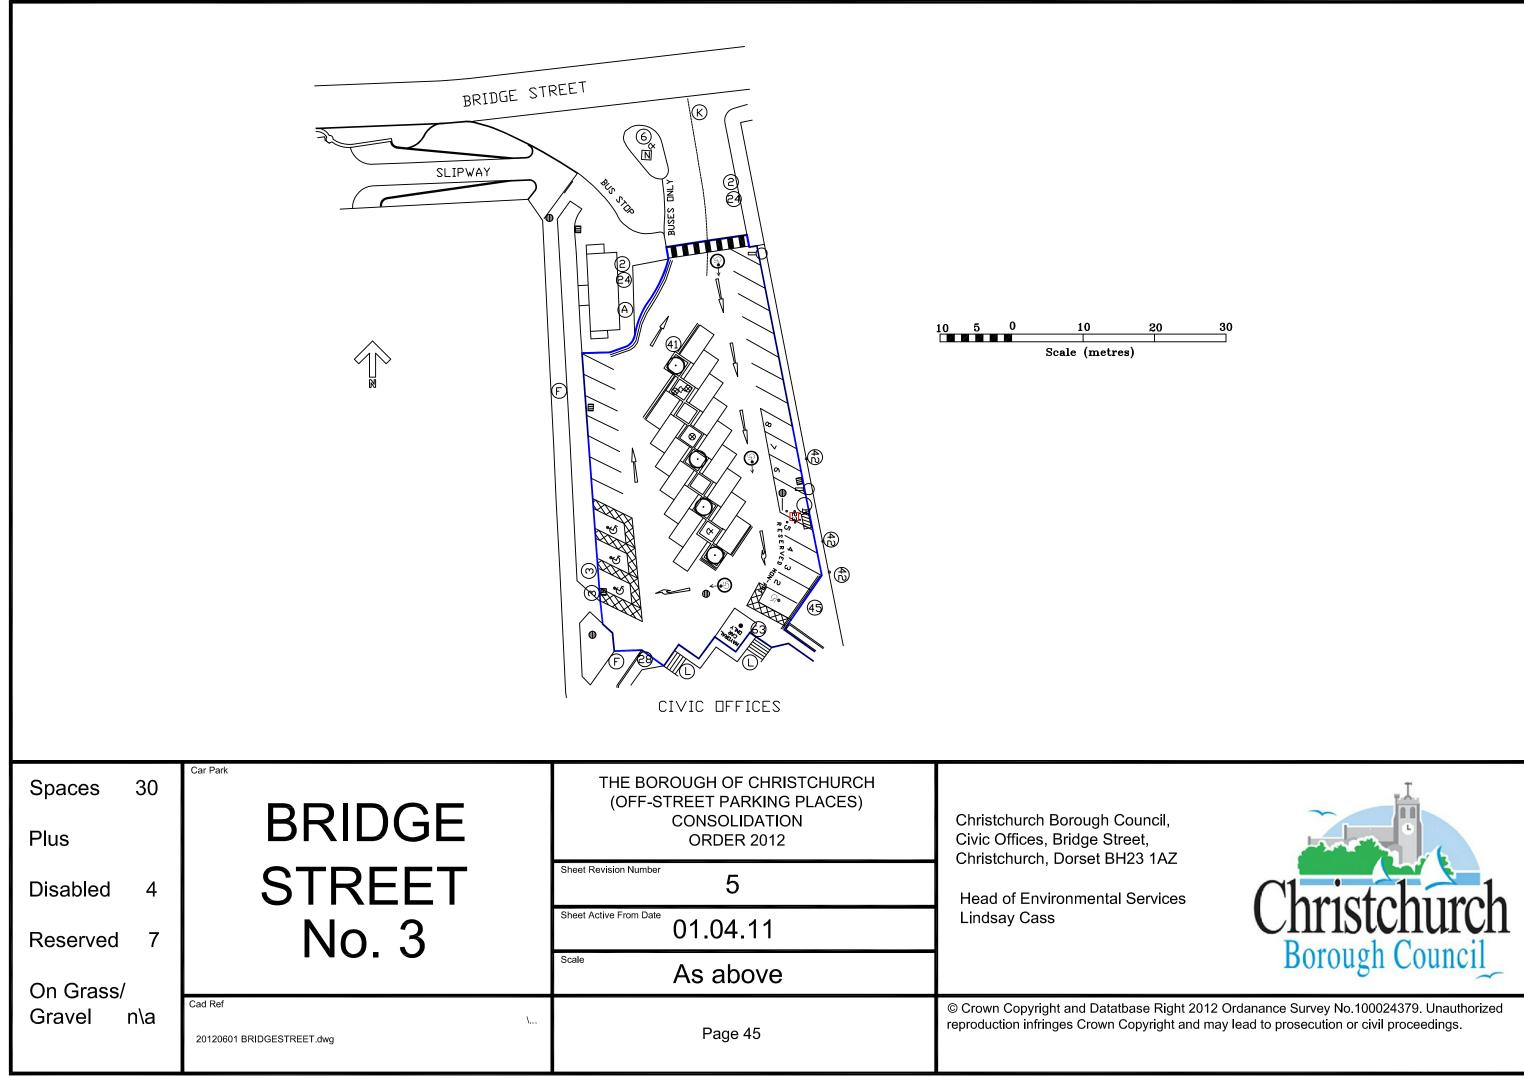

|          |   |   |    |         |
|                                      |          |          |          |          |          |          |          |          |   |   |    |         |
|                                      |          |          |          |          |          |          |          |          |   |   |    |         |

### ACTIVE DATES OF EACH OFF-STREET PLAN SHEET REVISION NUMBER

# THIS SHEET REVISION NUMBER 7 THIS SHEET ACTIVE FROM 01.06.12

#### 20120601 !DP A3 Off Street Plan Revision







The Ordnance Survey information on this drawing has been reproduced with the kind permission of the Controller of Her Majesty's Stationery Office © Crown Copyright Licence No.100024379. Unauthorized reproduction infringes Crown Copyright and may lead to prosecution or civil





























































| Have you purchased and displayed                                                         | 1                        | Mooring and dinghy park                            | 33                   | Information Sign                       | 70      |
|------------------------------------------------------------------------------------------|--------------------------|----------------------------------------------------|----------------------|----------------------------------------|---------|
| Pay and display carpark                                                                  | 2                        | No right turn                                      | 34)                  | Short Stay Parking Sign                | 71      |