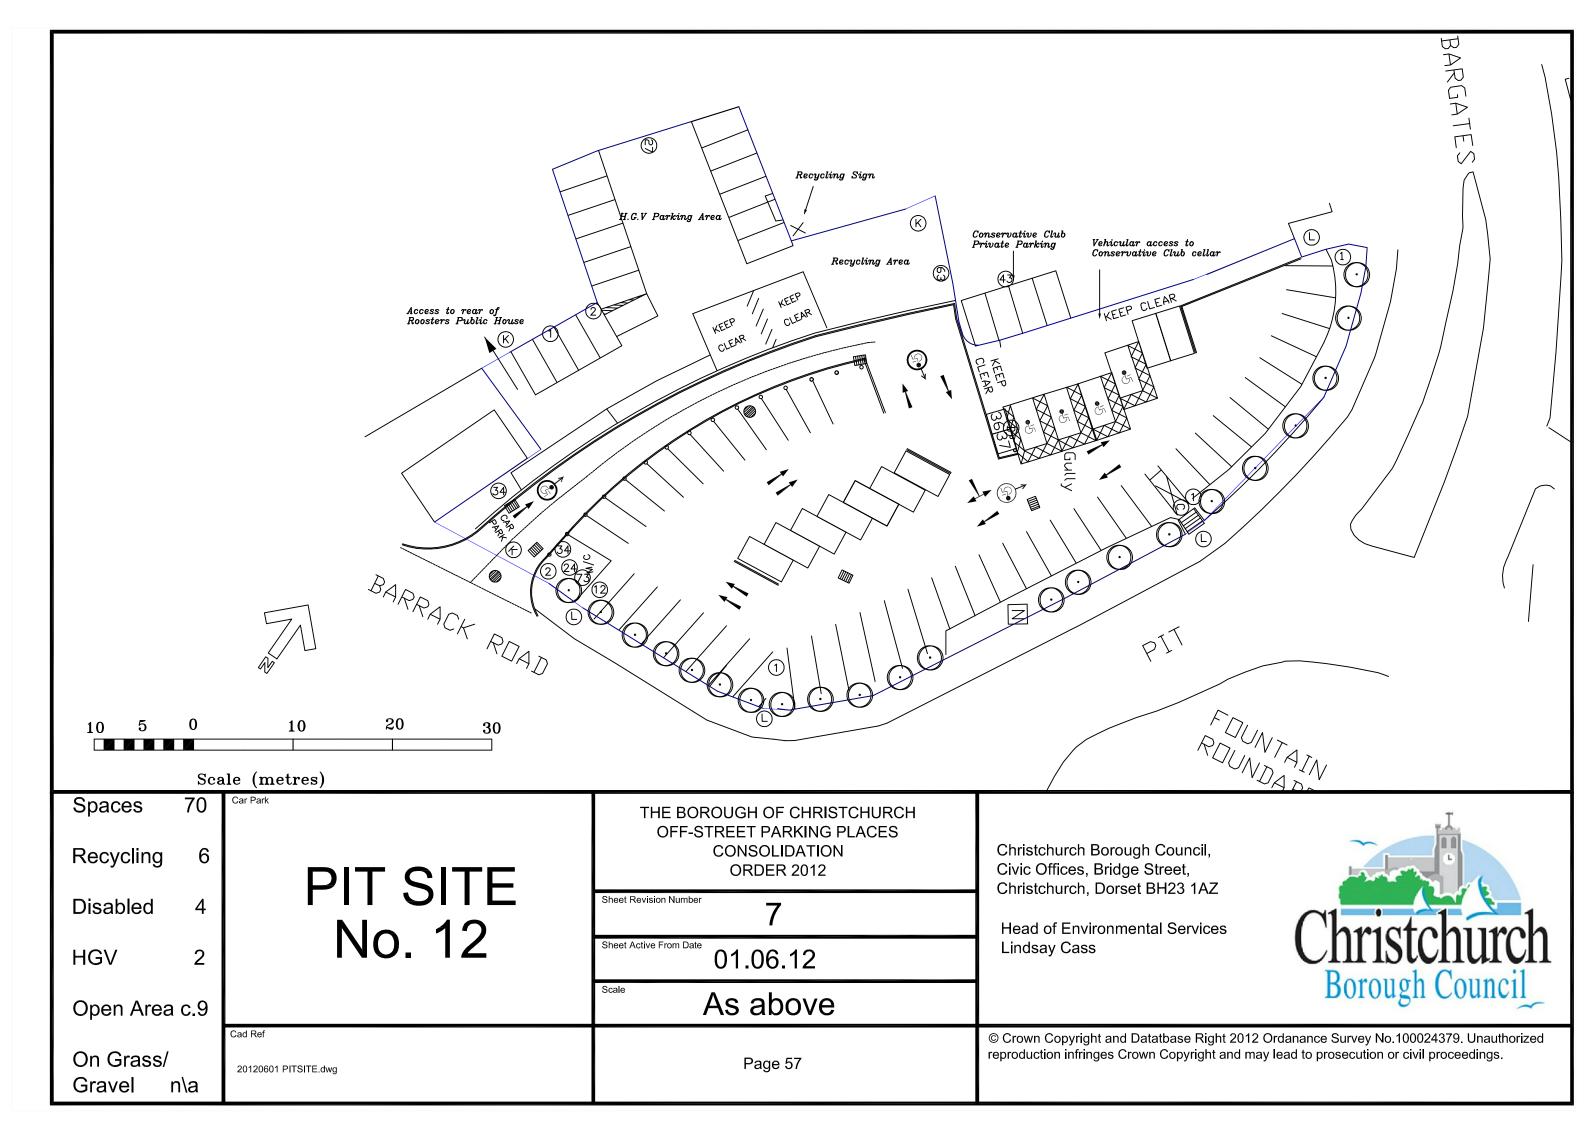

| (1)                                  | (2)                                          | (3)                                                          |                                                    | TICLES 3 AND               | AND 4                                     |                                           |                                           |                                            |                                                       |
|--------------------------------------|----------------------------------------------|--------------------------------------------------------------|----------------------------------------------------|----------------------------|-------------------------------------------|-------------------------------------------|-------------------------------------------|--------------------------------------------|-------------------------------------------------------|
| (1)<br>NAME OF<br>PARKING<br>PLACE   | POSITION IN<br>WHICH<br>VEHICLES MAY<br>WAIT | CLASS OF<br>VEHICLE<br>PERMITTED                             | Class of<br>vehicle                                | Charge for<br>up to 1 hour | Charge for<br>up to 2<br>hours<br>parking | Charge for<br>up to 3<br>hours<br>parking | Charge for<br>up to 4<br>hours<br>parking | Charge for<br>up to 12<br>hours<br>parking | Charge for<br>any period<br>between<br>7pm and<br>8am |
| Pit Site<br>Car Park                 | Wholly within<br>marked parking<br>bay       | Motor Cars,<br>Invalid<br>Carriages,,<br>Goods<br>Vehicles,  | (a) All<br>vehicles<br>except<br>Goods<br>Vehicles | 80p                        | £1.60                                     | £2.40                                     | £3.20                                     | £5.50                                      | No<br>Charge                                          |
|                                      |                                              |                                                              | (b) Goods<br>Vehicles                              | £2.40                      | £4.80                                     | £7.20                                     | £9.60                                     | £16.50                                     |                                                       |
| Wortley Road<br>Car Park             | Wholly within<br>marked parking<br>bay       | Motor Cars,<br>Invalid<br>Carriages and<br>Goods<br>Vehicles | (a) All<br>vehicles<br>except<br>Goods<br>Vehicles | n/a                        | 70p                                       | £1.40                                     | £1.80                                     | £4.30                                      | No<br>Charge                                          |
|                                      |                                              |                                                              | (b) Goods<br>Vehicles                              | n/a                        | £2.10                                     | £4.20                                     | £5.40                                     | £12.90                                     |                                                       |
| Bargates<br>(Law Courts)<br>Car Park | Wholly within<br>marked<br>parking bay       | Motor Cars,<br>Invalid<br>Carriages and<br>Goods<br>Vehicles | (a) All<br>vehicles<br>except<br>Goods<br>Vehicles | 80p                        | £1.60                                     | £2.20                                     | £3.00                                     | £5.00                                      | No<br>Charge                                          |
|                                      |                                              |                                                              | (b) Goods<br>Vehicles                              | £2.40                      | £4.80                                     | £6.60                                     | £9.00                                     | £15.00                                     | ]                                                     |