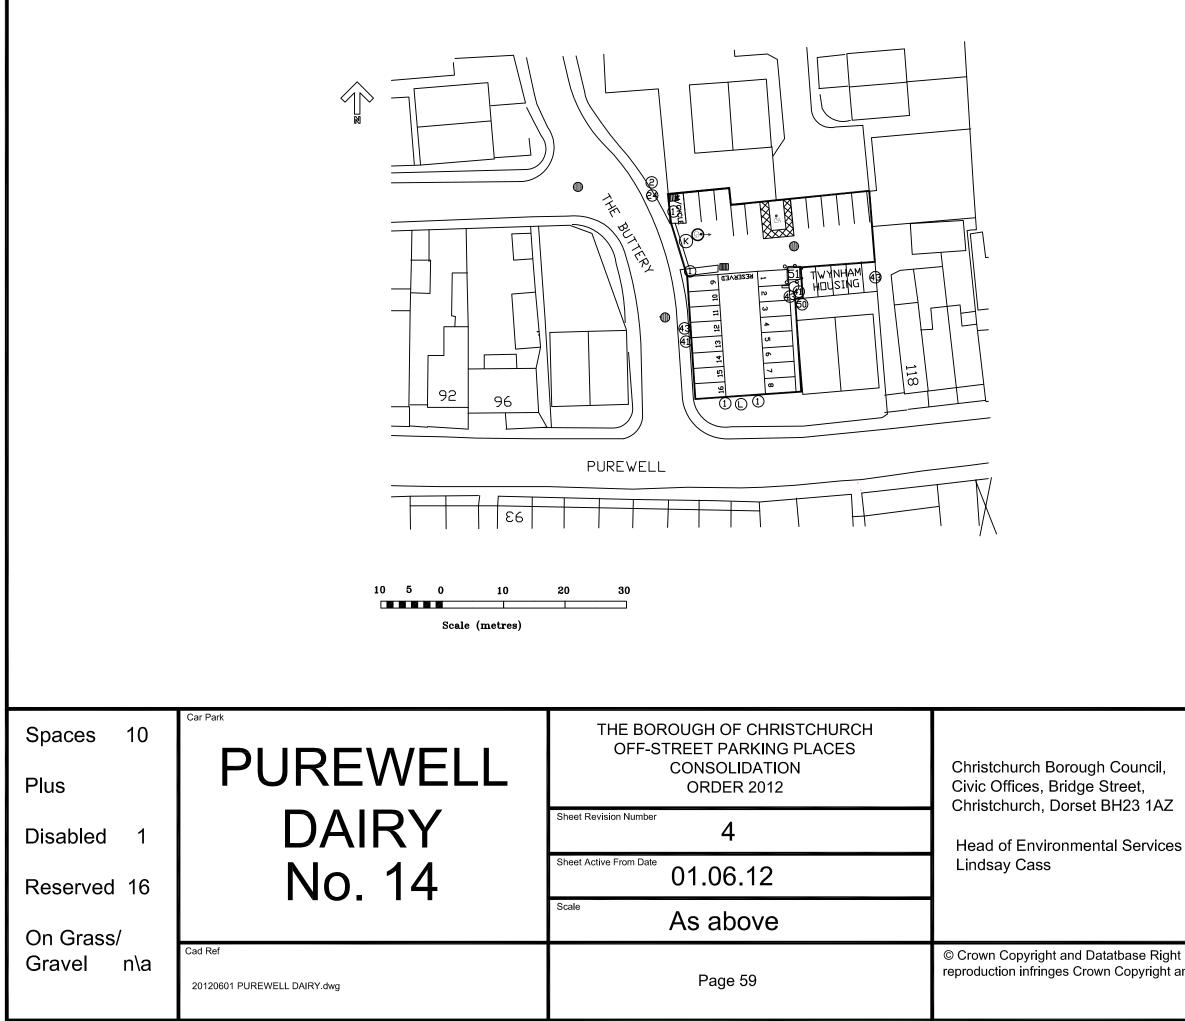

|
|                                      |          |          |          |          |          |          |          |          |   |   |    |         |
|                                      |          |          |          |          |          |          |          |          |   |   |    |         |

### ACTIVE DATES OF EACH OFF-STREET PLAN SHEET REVISION NUMBER

# THIS SHEET REVISION NUMBER 7 THIS SHEET ACTIVE FROM 01.06.12

#### 20120601 !DP A3 Off Street Plan Revision







The Ordnance Survey information on this drawing has been reproduced with the kind permission of the Controller of Her Majesty's Stationery Office © Crown Copyright Licence No.100024379. Unauthorized reproduction infringes Crown Copyright and may lead to prosecution or civil





























































| Have you purchased and displayed                                                         | 1                        | Mooring and dinghy park                            | 33                   | Information Sign                       | 70      |
|------------------------------------------------------------------------------------------|--------------------------|----------------------------------------------------|----------------------|----------------------------------------|---------|
| Pay and display carpark                                                                  | 2                        | No right turn                                      | 34)                  | Short Stay Parking Sign                | 71      |
| Disabled parking