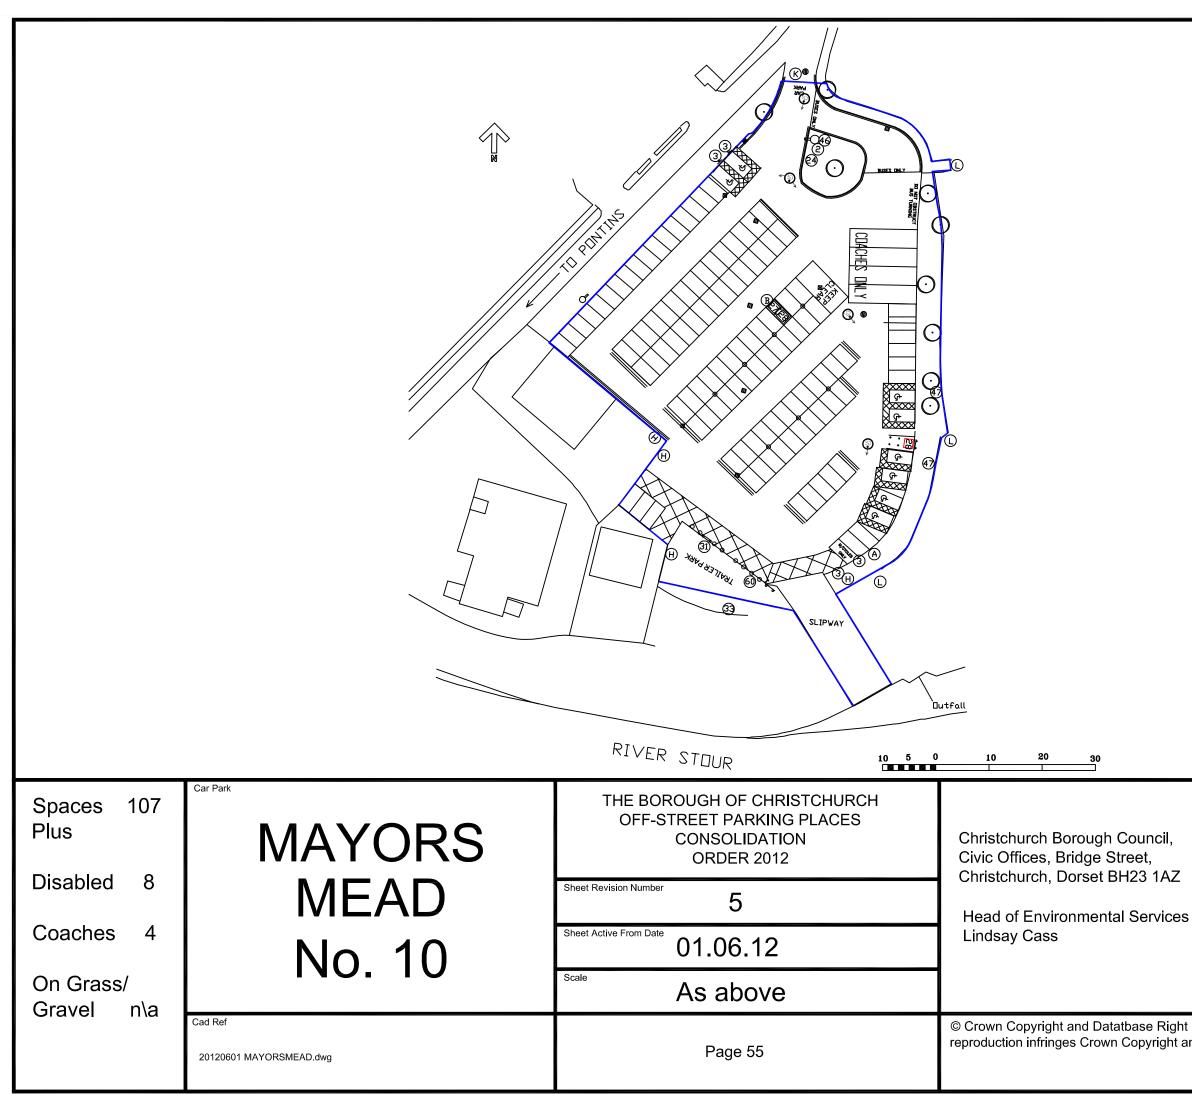

| (1)<br>NAME OF<br>PARKING<br>PLACE | (2)<br>POSITION IN WHICH<br>VEHICLES MAY WAIT          | (3)<br>CLASS OF VEHICLE<br>PERMITTED | CHARGES                                                                        | (4)<br>RGES – SUBJECT TO ARTICLES 3 AND 4                                            |                                           |                                               |                                               |                                                                                     |       |                                 |              |         |                             |   |           |  |  |  |
|------------------------------------|--------------------------------------------------------|--------------------------------------|--------------------------------------------------------------------------------|--------------------------------------------------------------------------------------|-------------------------------------------|-----------------------------------------------|-----------------------------------------------|-------------------------------------------------------------------------------------|-------|---------------------------------|--------------|---------|-----------------------------|---|-----------|--|--|--|
|                                    |                                                        |                                      | Class of<br>vehicle                                                            | Charge<br>for up to<br>2 hours<br>parking                                            | Charge<br>for up to<br>4 hours<br>parking | Charge<br>for up to<br>12<br>hours<br>parking | Charge<br>for up to<br>24<br>hours<br>parking | Charge<br>for up to<br>36<br>hours<br>parking                                       |       |                                 |              |         |                             |   |           |  |  |  |
| Mayors Mead<br>Car Park            |                                                        | Wholly within marked parking bay     | Carriages, Trailers<br>including Caravans<br>and Coaches<br>Trailers excluding | (a) All vehicles except<br>Goods Vehicles which must<br>pay three times the standard |                                           | Period from                                   | 01 April to                                   | 31 October                                                                          | r     |                                 |              |         |                             |   |           |  |  |  |
|                                    |                                                        | and Coaches<br>Trailers excluding    |                                                                                | and Coaches (k<br>Trailers excluding V                                               |                                           | 8                                             | £1.90                                         | £3.20                                                                               | £6.00 | £12.00                          | £18.00       |         |                             |   |           |  |  |  |
|                                    |                                                        |                                      |                                                                                |                                                                                      | (b) Public Service Vehicles               | No Charge                                     |                                               |                                                                                     |       |                                 |              |         |                             |   |           |  |  |  |
|                                    | Trailer Park included in, adjacent to and west of main |                                      |                                                                                |                                                                                      | •                                         | 6                                             |                                               | •                                                                                   |       | From 01 November to 29 February |              |         |                             | / |           |  |  |  |
|                                    | car park and additionally where parked in area on east |                                      | charge                                                                         | £1.40                                                                                | £2.60                                     | £4.00                                         | £8.00                                         | £12.00                                                                              |       |                                 |              |         |                             |   |           |  |  |  |
|                                    | side of car park designated by                         |                                      |                                                                                |                                                                                      |                                           | a<br>V                                        | a) All vehicles exce<br>Vehicles which must   |                                                                                     |       |                                 |              | (b      | (b) Public Service Vehicles |   | No Charge |  |  |  |
|                                    | notices                                                |                                      |                                                                                |                                                                                      |                                           |                                               |                                               | a) All vehicles except Goods<br>Vehicles which must pay<br>three times the standard |       | From 01                         | I March to 3 | 1 March |                             |   |           |  |  |  |
|                                    |                                                        |                                      | charge                                                                         | £1.90                                                                                | £3.20                                     | £6.00                                         | £12.00                                        | £18.00                                                                              |       |                                 |              |         |                             |   |           |  |  |  |
|                                    |                                                        |                                      | (b) Public Service Vehicles                                                    | No Charge                                                                            |                                           |                                               |                                               |                                                                                     |       |                                 |              |         |                             |   |           |  |  |  |