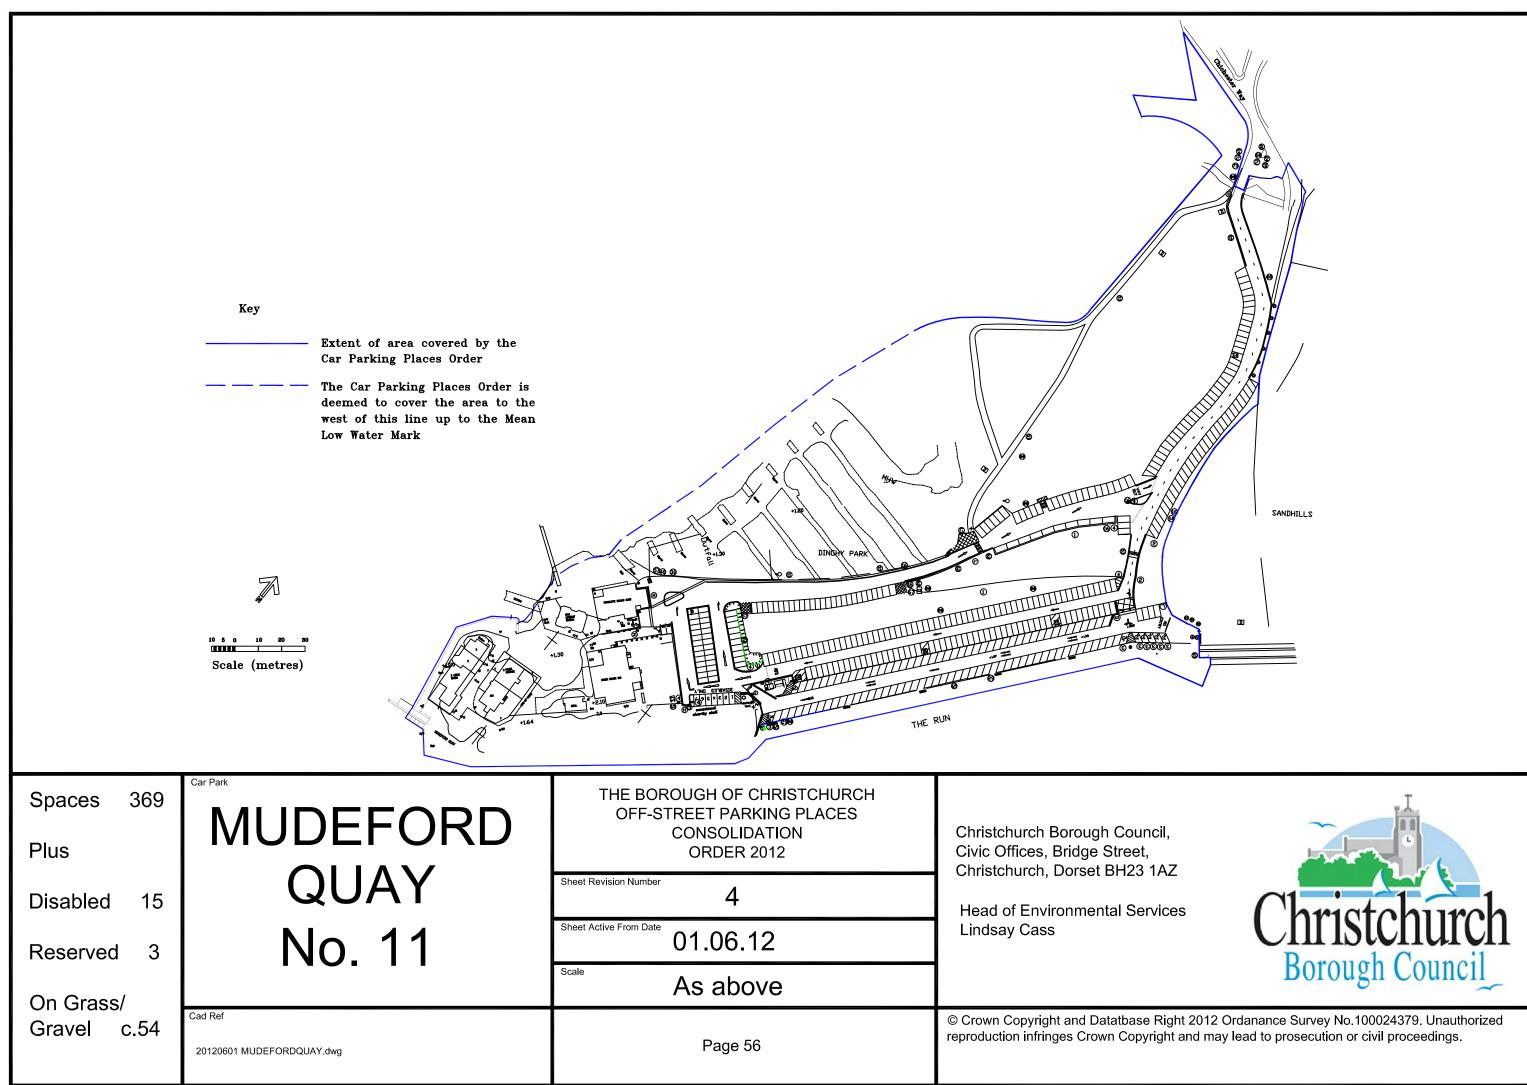

| (1)<br>NAME OF<br>PARKING<br>PLACE | (2)<br>POSITION IN WHICH<br>VEHICLES MAY WAIT                | (3)<br>CLASS OF<br>VEHICLE<br>PERMITTED | (4)<br>CHARGES – SUBJECT TO ARTICLES 3 AND 4 |                                             |                                                        |                                              |                                              |                                                        |                                               |       |                             |       |       |                                                          |        |        |        |  |
|------------------------------------|--------------------------------------------------------------|-----------------------------------------|----------------------------------------------|---------------------------------------------|--------------------------------------------------------|----------------------------------------------|----------------------------------------------|--------------------------------------------------------|-----------------------------------------------|-------|-----------------------------|-------|-------|----------------------------------------------------------|--------|--------|--------|--|
|                                    |                                                              |                                         | Class of<br>vehicle                          | Charge<br>for up<br>to 1<br>hour<br>parking | Charge<br>for up<br>to 2<br>hours<br>parking           | Charge<br>for up<br>to 3<br>hours<br>parking | Charge<br>for up<br>to 4<br>hours<br>parking | Charge<br>for up<br>to 8<br>hours<br>parking           | Charge<br>for up<br>to 24<br>hours<br>parking |       |                             |       |       |                                                          |        |        |        |  |
|                                    | Car Park in a position which will not Carriages, Tra         |                                         |                                              |                                             | Peri                                                   | od from 01                                   | April to 31                                  | Мау                                                    |                                               |       |                             |       |       |                                                          |        |        |        |  |
| Mudeford Quay<br>Car Park          |                                                              |                                         |                                              |                                             |                                                        | Motor Cars, Invalid<br>Carriages, Trailers   |                                              |                                                        | All vehicles<br>except Goods                  | £1.40 | £2.60                       | £3.60 | £4.40 | £8.00                                                    | £11.00 |        |        |  |
|                                    |                                                              | including Caravans                      | Vehicles which                               | From 01 June to 31 October                  |                                                        |                                              |                                              |                                                        |                                               |       |                             |       |       |                                                          |        |        |        |  |
|                                    |                                                              | •                                       | •                                            | •                                           | •                                                      | obstruction except that vehicles             | and Goods vehicles                           | and Goods vehicles                                     |                                               |       | must pay three<br>times the | £1.60 | £3.00 | £4.20                                                    | £5.40  | £10.00 | £15.00 |  |
|                                    | shall not wait in that part of the Quay that extends south-  |                                         | standard charge                              |                                             | Fr                                                     | om 01 Nov                                    | ember to 2                                   | 9 February                                             |                                               |       |                             |       |       |                                                          |        |        |        |  |
|                                    | westwards from a point marked                                |                                         |                                              | £1.00                                       | £1.80                                                  | £2.60                                        | £3.40                                        | £5.00                                                  | £8.00                                         |       |                             |       |       |                                                          |        |        |        |  |
|                                    | by the easternmost end of the<br>Highcliffe Sailing Club and |                                         |                                              | From 01 March to 31 March                   |                                                        |                                              |                                              |                                                        |                                               |       |                             |       |       |                                                          |        |        |        |  |
|                                    | easternmost end of the Haven                                 |                                         |                                              | £1.40                                       | £2.60                                                  | £3.60                                        | £4.40                                        | £8.00                                                  | £11.00                                        |       |                             |       |       |                                                          |        |        |        |  |
|                                    | House Inn. Parking is not permitted within the Boat Park.    |                                         |                                              |                                             |                                                        |                                              |                                              |                                                        |                                               |       |                             |       |       | Weekly Ticket<br>(up to 168 hours from time of purchase) |        |        |        |  |
|                                    |                                                              |                                         |                                              | 01 Nover                                    | - 31 May<br>- 31 Octobe<br>nber – 29 F<br>1 – 31 Marcl | ebruary                                      | £60.<br>£25                                  | 00 per wee<br>00 per wee<br>.00 per wee<br>.00 per wee | k<br>ek                                       |       |                             |       |       |                                                          |        |        |        |  |